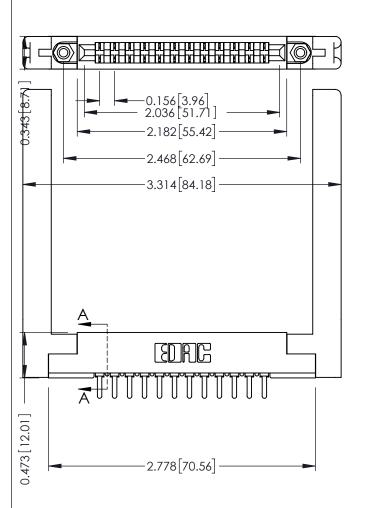

.156 [3.96] Contact Spacing x .200 [5.08] Row Spacing

ISSUE NUMBER

ORIGINAL

307 / 357 Card Edge Connector Part Number: 307-012-421-158

YOUR CONNECTION TO QUALITY & SERVICE

**EDAC INC** TORONTO, ONTARIO CANADA

## **See Accompanying Pages for:**

- **Contact Bend Details**
- **Mounting Options**

.175 [4.45] Point of Contact (FROM BTM OF SLOT)

ACAD REFERENCE NO.

Card Slot Accepts .054 [1.37] to .070 [1.78] Thick P.C. Board