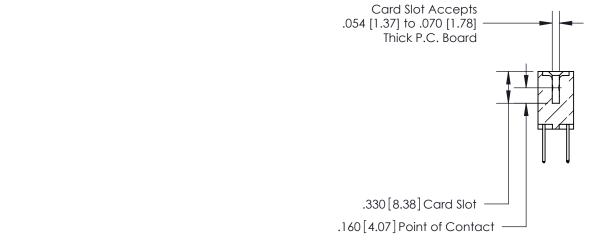

## 846/896 SERIES HIGH TEMP CARD EDGE CONNECTOR CONTACT CODE 555,556,558,559,560 DIMENSIONS

.150 [3.81]

YOUR CONNECTION TO QUALITY & SERVICE

**Contact Code 559** 

**EDAC INC** TORONTO, ONTARIO CANADA

THESE DRAWINGS AND SPECIFICATIONS ARE THE PROPERTY OF EDAC INC.,AND SHALL NOT BE REPRODUCED, OR COPIED OR USED AS THE BASIS FOR THE MANUFACTURE OR SALE OF APPARATUS WITHOUT WRITTEN PERMISSION.

**Contact Code 560** 

INSULATOR MATERIAL: THERMOPLASTIC POLYESTER, UL 94V-0 CONTACT MATERIAL; COPPER, NICKEL, TIN ALLOY CA-725 CONTACT PLATING: GOLD ON THE MATING AREA, TIN-LEAD ON THE CONTACT TAILS, NICKEL UNDERPLATE

**Contact Code 558** 