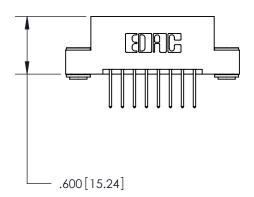

846-ENG-MASTER

THIS IS A C.A.D. GENERATED DRAWING DO NOT MAKE MANUAL REVISIONS TO MASTER.

ISSUE NUMBER

.165[4.19]

.375 [9.54]

ORIGINAL

1

.060 [1.52] .125(3.18) to .210(5.33) **Outside Tails** .125(3.18) to .210(5.33) **Outside Tails** 