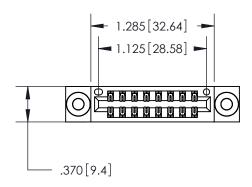

846/896 SERIES HIGH TEMP CARD EDGE CONNECTOR PART NUMBER: 896-016-526-203

**EDAC INC** TORONTO, ONTARIO CANADA

THESE DRAWINGS AND SPECIFICATIONS ARE THE PROPERTY OF EDAC INC.,AND SHALL NOT BE REPRODUCED, OR COPIED OR USED AS THE BASIS FOR THE MANUFACTURE OR SALE OF APPARATUS WITHOUT WRITTEN PERMISSION.

<u>Contact Dimensions:</u> 526-P.C. Tail .018 Sq. (0.46 Sq.) - Tail LG. =.350 (8.89) .125 (3.18) Contact Spacing x .250 (6.35) Row Spacing

THIS IS A C.A.D. GENERATED DRAWING DO NOT MAKE MANUAL REVISIONS TO MASTER.

ISSUE NUMBER

ORIGINAL

1

INSULATOR MATERIAL: THERMOPLASTIC POLYESTER, UL 94V-0 CONTACT MATERIAL; COPPER, NICKEL, TIN ALLOY CA-725

CONTACT PLATING: GOLD ON THE MATING AREA, TIN-LEAD ON THE CONTACT TAILS, NICKEL UNDERPLATE