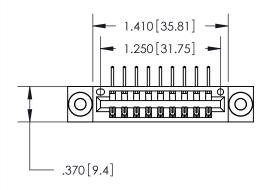

846/896 SERIES HIGH TEMP CARD EDGE CONNECTOR PART NUMBER: 896-009-558-103

**EDAC INC** TORONTO, ONTARIO CANADA

THESE DRAWINGS AND SPECIFICATIONS ARE THE PROPERTY OF EDAC INC., AND SHALL NOT BE REPRODUCED, OR COPIED OR USED AS THE BASIS FOR THE MANUFACTURE OR SALE OF APPARATUS WITHOUT WRITTEN PERMISSION.

<u>Contact Dimensions:</u>
558-90 Degree Bend (Code 541 Contacts)
See Sheet 2 for Contact Code 555, 556, 558, 559, 560 Dimensions

THIS IS A C.A.D. GENERATED DRAWING DO NOT MAKE MANUAL REVISIONS TO MASTER.