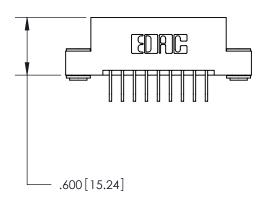

846/896 SERIES HIGH TEMP CARD EDGE CONNECTOR PART NUMBER: 896-009-558-103

**EDAC INC** TORONTO, ONTARIO CANADA

THESE DRAWINGS AND SPECIFICATIONS ARE THE PROPERTY OF EDAC INC., AND SHALL NOT BE REPRODUCED, OR COPIED OR USED AS THE BASIS FOR THE MANUFACTURE OR SALE OF APPARATUS WITHOUT WRITTEN PERMISSION.

<u>Contact Dimensions:</u>
558-90 Degree Bend (Code 541 Contacts)
See Sheet 2 for Contact Code 555, 556, 558, 559, 560 Dimensions

THIS IS A C.A.D. GENERATED DRAWING DO NOT MAKE MANUAL REVISIONS TO MASTER.