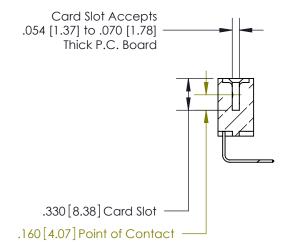

**Contact Code 558** 

## 846/896 SERIES HIGH TEMP CARD EDGE CONNECTOR CONTACT CODE 555,556,558,559,560 DIMENSIONS

.150 [3.81]

YOUR CONNECTION TO QUALITY & SERVICE

**Contact Code 559** 

**EDAC INC** TORONTO, ONTARIO CANADA

THESE DRAWINGS AND SPECIFICATIONS ARE THE PROPERTY OF EDAC INC.,AND SHALL NOT BE REPRODUCED, OR COPIED OR USED AS THE BASIS FOR THE MANUFACTURE OR SALE OF APPARATUS WITHOUT WRITTEN PERMISSION.