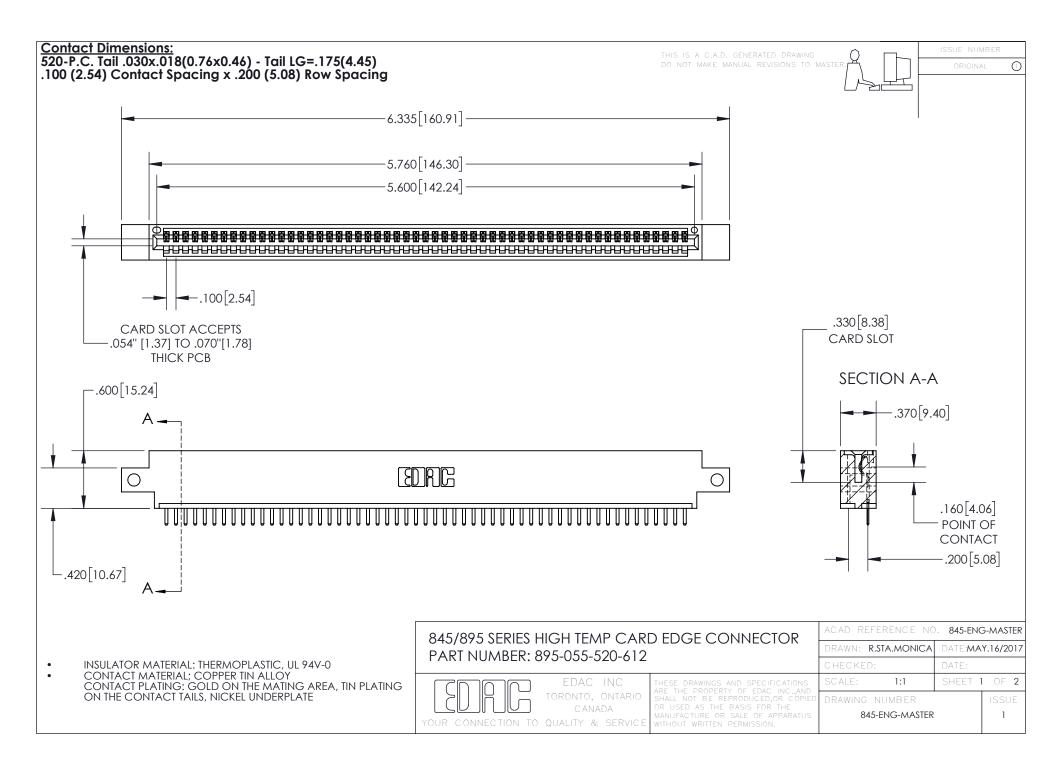

INSULATOR MATERIAL: THERMOPLASTIC POLYESTER, UL 94V-0 DAP MATERIAL AVAILABLE UPON REQUEST

**Contact Code 558** 

CONTACT MATERIAL; COPPER ALLOY CONTACT PLATING: GOLD ON THE MATING AREA, TIN PLATING ON THE CONTACT TAILS, NICKEL UNDERPLATE

## 845/895 SERIES HIGH TEMP CARD EDGE CONNECTOR CONTACT CODE 555,556,558,559,560 DIMENSIONS

YOUR CONNECTION TO QUALITY & SERVICE

Contact Code 559

|   | ACAD REFERENCE NO. 845-ENG-MASTER |                  |  |
|---|-----------------------------------|------------------|--|
|   | DRAWN: R.STA.MONICA               | DATE:MAY.16/2017 |  |
|   | CHECKED:                          | DATE:            |  |
|   | SCALE: 1:1                        | SHEET 2 OF 2     |  |
| D | DRAWING NUMBER                    | ISSUE            |  |

Contact Code 560