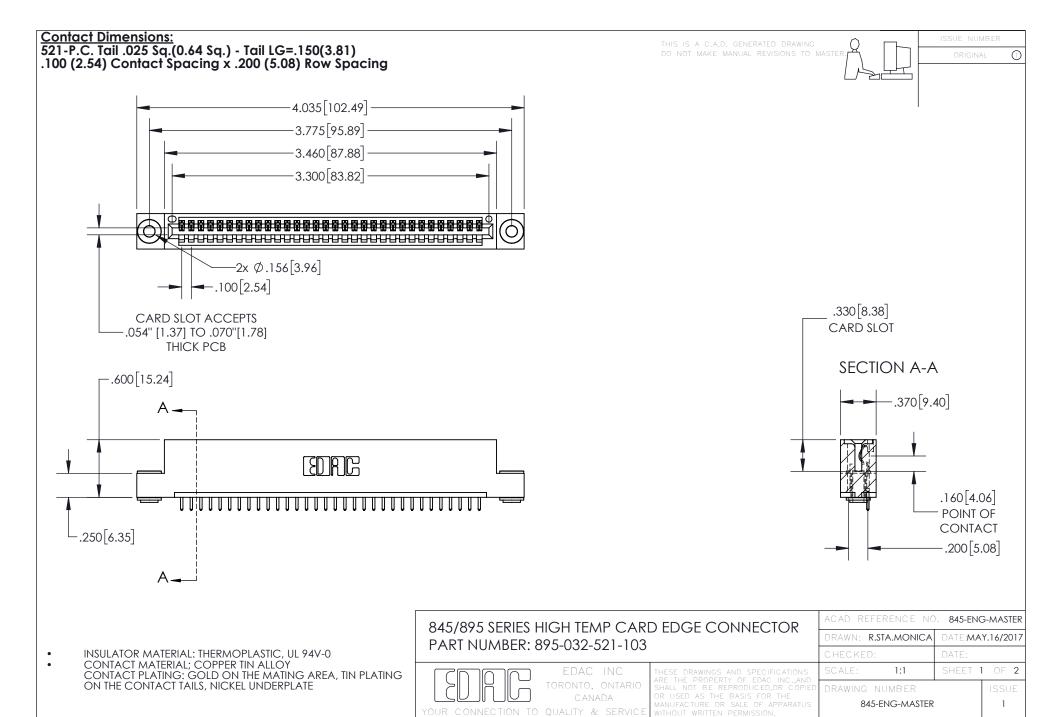

INSULATOR MATERIAL: THERMOPLASTIC POLYESTER, UL 94V-0 DAP MATERIAL AVAILABLE UPON REQUEST

**Contact Code 558** 

CONTACT MATERIAL; COPPER ALLOY CONTACT PLATING: GOLD ON THE MATING AREA, TIN PLATING ON THE CONTACT TAILS, NICKEL UNDERPLATE

## 845/895 SERIES HIGH TEMP CARD EDGE CONNECTOR CONTACT CODE 555,556,558,559,560 DIMENSIONS

YOUR CONNECTION TO QUALITY & SERVICE

Contact Code 559

|   | ACAD REFERENCE NO. 845-ENG-MASTER |                  |  |
|---|-----------------------------------|------------------|--|
|   | DRAWN: R.STA.MONICA               | DATE:MAY.16/2017 |  |
|   | CHECKED:                          | DATE:            |  |
|   | SCALE: 1:1                        | SHEET 2 OF 2     |  |
| D | DRAWING NUMBER                    | ISSUE            |  |

Contact Code 560