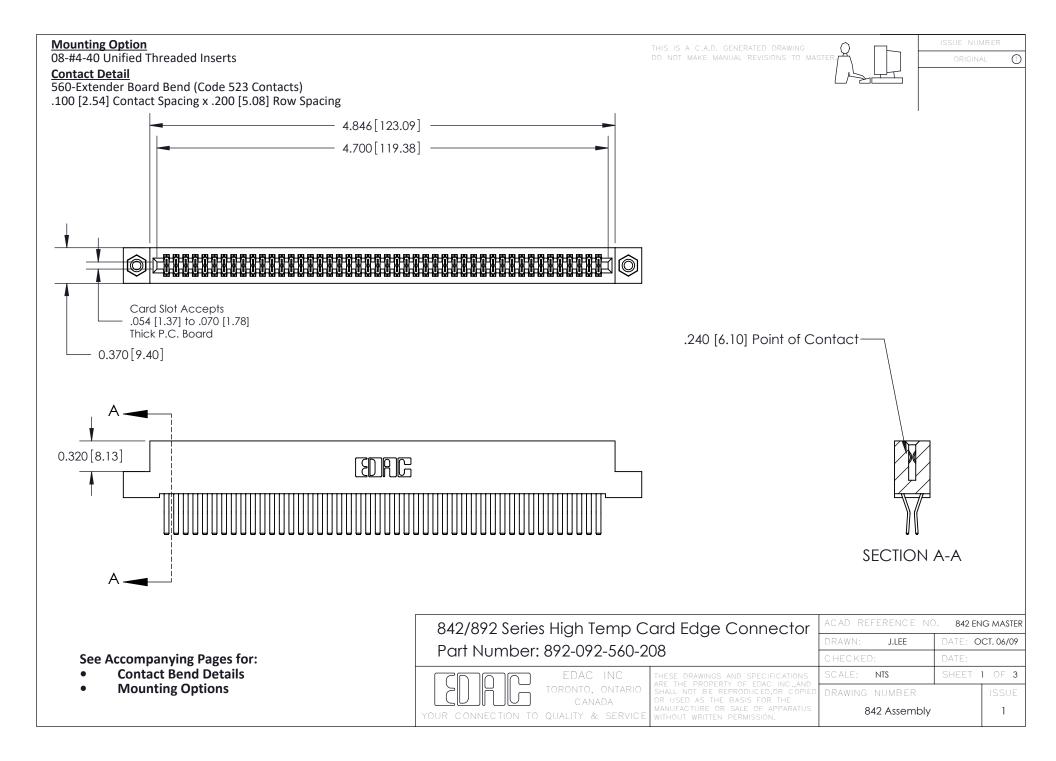

THIS IS A C.A.D. GENERATED DRAWING DO NOT MAKE MANUAL REVISIONS TO MASTER

ORIGINAL (1)



| 842/892 Series High Temp Card Edge Connector<br>Contact Bend Detail |                                                                                                  | ACAD REFERENCE NO. 842 ENG MASTER |             |                  |        |
|---------------------------------------------------------------------|--------------------------------------------------------------------------------------------------|-----------------------------------|-------------|------------------|--------|
|                                                                     |                                                                                                  | DRAWN:                            | J.