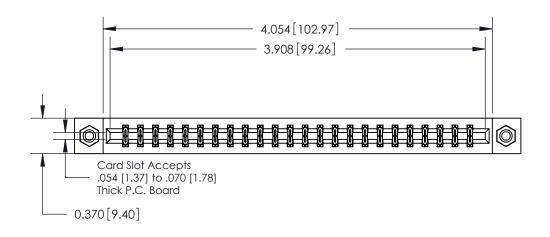

**Mounting Option** 

08-#4-40 Unified Threaded Inserts

## **Contact Detail**

524-P.C. Tail .018 Sq.(0.46 Sq.) - Tail LG=.175(4.45) .156 [3.96] Contact Spacing x .200 [5.08] Row Spacing





THIS IS A C.A.D. GENERATED DRAWING DO NOT MAKE MANUAL REVISIONS TO MASTER.



ISSUE NUMBER

ORIGINAL



**See Accompanying Pages for:** 

**Contact Bend Details** 

837/887 Series High Temp Card Edge Connector Part Number: 887-048-524-808



**EDAC INC** TORONTO, ONTARIO CANADA

THESE DRAWINGS AND SPECIFICATIONS ARE THE PROPERTY OF EDAC INC.,AND SHALL NOT BE REPRODUCED, OR COPIED OR USED AS THE BASIS FOR THE MANUFACTURE OR SALE OF APPARATUS WITHOUT WRITTEN PERMISSION.

| ACAD REFERENCE NO. | 837 ENG MASTER   |  |  |
|--------------------|------------------|--|--|
| DRAWN: J.LEE       | DATE: OCT. 06/09 |  |  |
| CHECKED:           | DATE:            |  |  |
| SCALE: NTS         | SHEET 1 OF 2     |  |  |
| DRAWING NUMBER     | ISSUE            |  |  |
| 837 Assembly       | 1