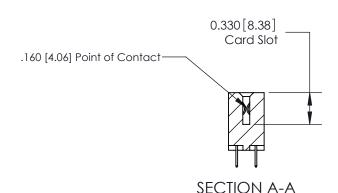

## **Contact Detail**

524-P.C. Tail .018 Sq.(0.46 Sq.) - Tail LG=.175(4.45) .156 [3.96] Contact Spacing x .200 [5.08] Row Spacing

THIS IS A C.A.D. GENERATED DRAWING DO NOT MAKE MANUAL REVISIONS TO MASTER.