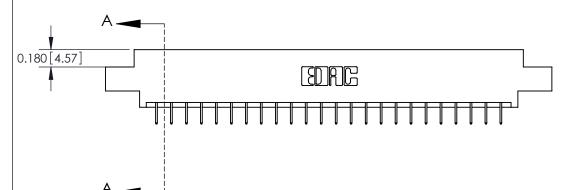

ISSUE NUMBER

ORIGINAL

**See Accompanying Pages for:** 

**Contact Bend Details** 

837/887 Series High Temp Card Edge Connector Part Number: 887-048-524-808

**EDAC INC** TORONTO, ONTARIO CANADA

THESE DRAWINGS AND SPECIFICATIONS ARE THE PROPERTY OF EDAC INC.,AND SHALL NOT BE REPRODUCED, OR COPIED OR USED AS THE BASIS FOR THE MANUFACTURE OR SALE OF APPARATUS WITHOUT WRITTEN PERMISSION.