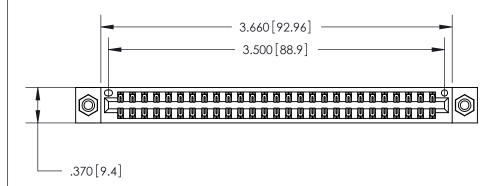

Contact Dimensions: 522-P.C. Tail .025 Sq. (0.64 Sq.) - Tail LG. =.440 (11.18) .125 (3.18) Contact Spacing x .250 (6.35) Row Spacing

THIS IS A C.A.D. GENERATED DRAWING DO NOT MAKE MANUAL REVISIONS TO MASTER.

ISSUE NUMBER

ORIGINAL

1

EDRG .600 [15.24]

> 846/896 SERIES HIGH TEMP CARD EDGE CONNECTOR PART NUMBER: 846-054-522-208

YOUR CONNECTION TO QUALITY & SERVICE

**EDAC INC** TORONTO, ONTARIO CANADA

THESE DRAWINGS AND SPECIFICATIONS ARE THE PROPERTY OF EDAC INC.,AND SHALL NOT BE REPRODUCED, OR COPIED OR USED AS THE BASIS FOR THE MANUFACTURE OR SALE OF APPARATUS WITHOUT WRITTEN PERMISSION.

Card Slot Accepts .054 [1.37] to .070 [1.78] Thick P.C. Board .330[8.38] Card Slot -.160 [4.07] Point of Contact -

| INSULATOR MATERIAL: THERMOPLASTIC POLYESTER, UL 94V-0 |  |
|-------------------------------------------------------|--|
| CONTACT MATERIAL; COPPER, NICKEL, TIN ALLOY CA-725    |  |

CONTACT PLATING: GOLD ON THE MATING AREA, TIN-LEAD ON THE CONTACT TAILS, NICKEL UNDERPLATE

THIS IS A C.A.D. GENERATED DRAWING DO NOT MAKE MANUAL REVISIONS TO MASTER.

ISSUE NUMBER

.165[4.19]

ORIGINAL

1

.060 [1.52] .150 [3.81] .125(3.18) to .210(5.33)