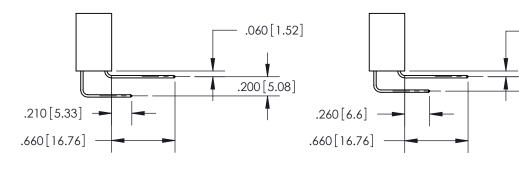

.375 [9.54] .125(3.18) to .210(5.33)

**Contact Code 558** 

**Contact Code 559** 

**Contact Code 560** 

INSULATOR MATERIAL: THERMOPLASTIC POLYESTER, UL 94V-0 CONTACT MATERIAL; COPPER, NICKEL, TIN ALLOY CA-725 CONTACT PLATING: GOLD ON THE MATING AREA, TIN-LEAD ON THE CONTACT TAILS, NICKEL UNDERPLATE

## 846/896 SERIES HIGH TEMP CARD EDGE CONNECTOR CONTACT CODE 555,556,558,559,560 DIMENSIONS

YOUR CONNECTION TO QUALITY & SERVICE

**EDAC INC** TORONTO, ONTARIO CANADA

THESE DRAWINGS AND SPECIFICATIONS ARE THE PROPERTY OF EDAC INC.,AND SHALL NOT BE REPRODUCED, OR COPIED OR USED AS THE BASIS FOR THE MANUFACTURE OR SALE OF APPARATUS WITHOUT WRITTEN PERMISSION.

**Outside Tails** 

**Outside Tails** 

| ACAD REFERENCE NO. |       | 846-ENG-MASTER |           |
|--------------------|-------|----------------|-----------|
| DRAWN:             | J.LEE | DATE: AF       | PR. 22/09 |
| CHECKED:           |       | DATE:          |           |
| SCALE:             | 1:1   | SHEET          | 2 OF 2    |
| DRAWING N          | UMBER |                | ISSUE     |