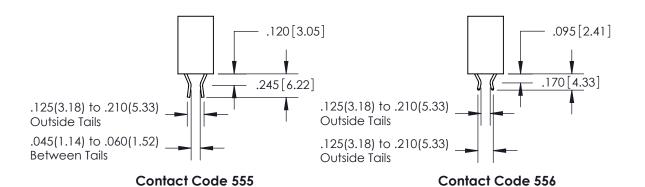

.375 [9.54] .125(3.18) to .210(5.33)

**Contact Code 558** 

**Contact Code 559** 

**Contact Code 560** 

INSULATOR MATERIAL: THERMOPLASTIC POLYESTER, UL 94V-0 CONTACT MATERIAL; COPPER, NICKEL, TIN ALLOY CA-725 CONTACT PLATING: GOLD ON THE MATING AREA, TIN-LEAD ON THE CONTACT TAILS, NICKEL UNDERPLATE

## 846/896 SERIES HIGH TEMP CARD EDGE CONNECTOR CONTACT CODE 555,556,558,559,560 DIMENSIONS

YOUR CONNECTION TO QUALITY & SERVICE

**EDAC INC** TORONTO, ONTARIO CANADA

THESE DRAWINGS AND SPECIFICATIONS ARE THE PROPERTY OF EDAC INC.,AND SHALL NOT BE REPRODUCED, OR COPIED OR USED AS THE BASIS FOR THE MANUFACTURE OR SALE OF APPARATUS WITHOUT WRITTEN PERMISSION.