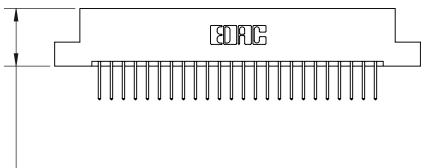

ISSUE NUMBER

.165[4.19]

.375 [9.54]

ORIGINAL

1

.060 [1.52] .125(3.18) to .210(5.33) **Outside Tails** .125(3.18) to .210(5.33) **Outside Tails** 

**Contact Code 560** 

INSULATOR MATERIAL: THERMOPLASTIC POLYESTER, UL 94V-0 CONTACT MATERIAL; COPPER, NICKEL, TIN ALLOY CA-725 CONTACT PLATING: GOLD ON THE MATING AREA, TIN-LEAD ON THE CONTACT TAILS, NICKEL UNDERPLATE

**Contact Code 558** 

## 846/896 SERIES HIGH TEMP CARD EDGE CONNECTOR CONTACT CODE 555,556,558,559,560 DIMENSIONS

.150 [3.81]

YOUR CONNECTION TO QUALITY & SERVICE

**Contact Code 559** 

**EDAC INC** TORONTO, ONTARIO CANADA

THESE DRAWINGS AND SPECIFICATIONS ARE THE PROPERTY OF EDAC INC.,AND SHALL NOT BE REPRODUCED, OR COPIED OR USED AS THE BASIS FOR THE MANUFACTURE OR SALE OF APPARATUS WITHOUT WRITTEN PERMISSION.