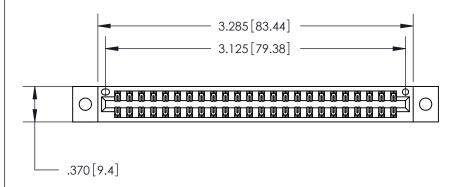

Card Slot Accepts .054 [1.37] to .070 [1.78] Thick P.C. Board

.330[8.38] Card Slot -.160 [4.07] Point of Contact - ISSUE NUMBER

ORIGINAL

1

.600 [15.24]

846/896 SERIES HIGH TEMP CARD EDGE CONNECTOR PART NUMBER: 846-048-526-202

<u>Contact Dimensions:</u> 526-P.C. Tail .018 Sq. (0.46 Sq.) - Tail LG. =.350 (8.89) .125 (3.18) Contact Spacing x .250 (6.35) Row Spacing

THIS IS A C.A.D. GENERATED DRAWING DO NOT MAKE MANUAL REVISIONS TO MASTER.