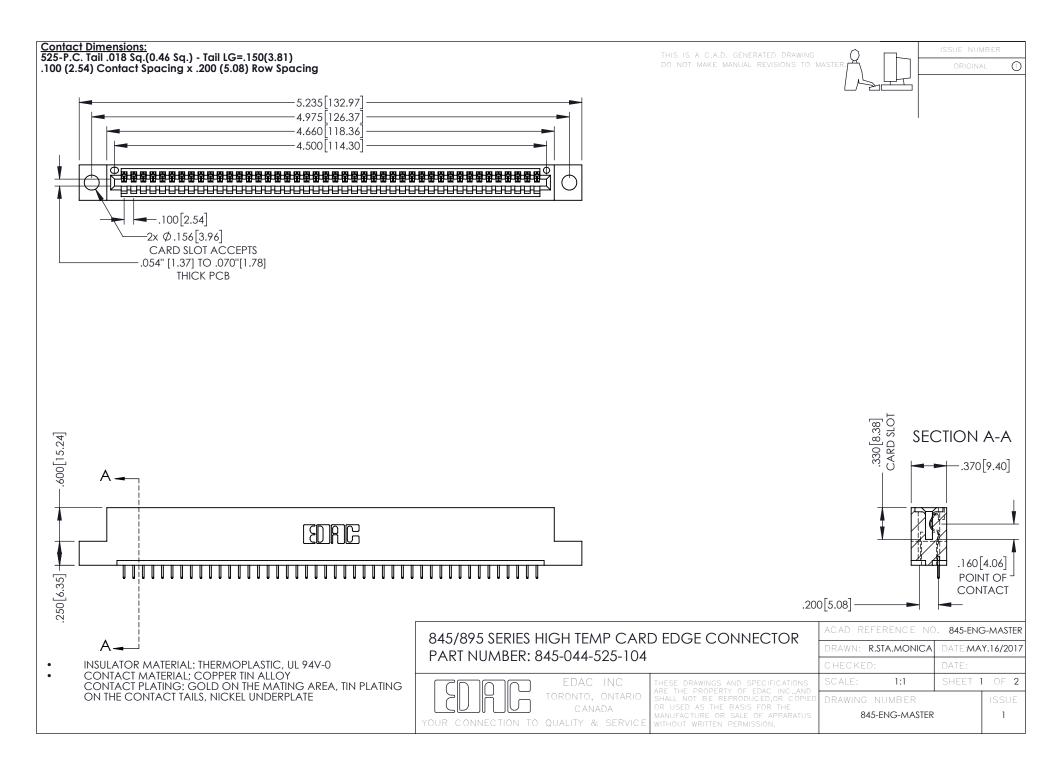

- INSULATOR MATERIAL: THERMOPLASTIC POLYESTER, UL 94V-0 DAP MATERIAL AVAILABLE UPON REQUEST
- CONTACT MATERIAL; COPPER ALLOY

**Contact Code 558** 

CONTACT PLATING: GOLD ON THE MATING AREA, TIN PLATING ON THE CONTACT TAILS, NICKEL UNDERPLATE

## 845/895 SERIES HIGH TEMP CARD EDGE CONNECTOR CONTACT CODE 555,556,558,559,560 DIMENSIONS

YOUR CONNECTION TO QUALITY & SERVICE

Contact Code 559

|   | ACAD REFERENCE NO   | . 845-ENG-MASTER |
|---|---------------------|------------------|
|   | DRAWN: R.STA.MONICA | DATE:MAY.16/2017 |
|   | CHECKED:            | DATE:            |
|   | SCALE: 1:1          | SHEET 2 OF 2     |
| D | DRAWING NUMBER      | ISSUE            |

Contact Code 560

845-ENG-MASTER