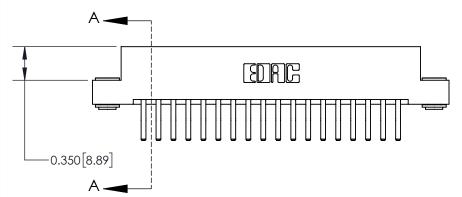

ORIGINAL

837/887 Series High Temp Card Edge Connector Part Number: 837-036-560-203

YOUR CONNECTION TO QUALITY & SERVICE

**EDAC INC** TORONTO, ONTARIO CANADA

THESE DRAWINGS AND SPECIFICATIONS ARE THE PROPERTY OF EDAC INC.,AND SHALL NOT BE REPRODUCED, OR COPIED OR USED AS THE BASIS FOR THE MANUFACTURE OR SALE OF APPARATUS WITHOUT WRITTEN PERMISSION.

|  | ACAD REFERENCE NO. | 837 ENG MASTER   |  |
|--|--------------------|------------------|--|
|  | DRAWN: J.LEE       | DATE: OCT. 06/09 |  |
|  | CHECKED:           | DATE:            |  |
|  | SCALE: NTS         | SHEET 1 OF 2     |  |
|  | DRAWING NUMBER     | ISSUE            |  |
|  | 837 Assembly       | 1                |  |