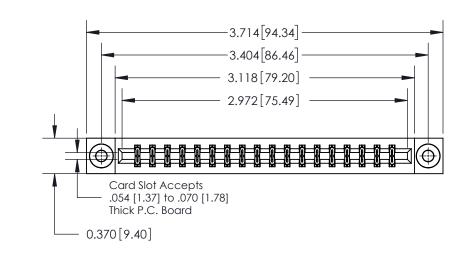

**Mounting Option** 

03-.116 (2.95) I.D. Floating Eyelets

## **Contact Detail**

560-Extender Board Bend (Code 523 Contacts)

.156 [3.96] Contact Spacing x .200 [5.08] Row Spacing

THIS IS A C.A.D. GENERATED DRAWING DO NOT MAKE MANUAL REVISIONS TO MASTER.

ISSUE NUMBER

ORIGINAL

837/887 Series High Temp Card Edge Connector Part Number: 837-036-560-203

YOUR CONNECTION TO QUALITY & SERVICE

**EDAC INC** TORONTO, ONTARIO CANADA

THESE DRAWINGS AND SPECIFICATIONS ARE THE PROPERTY OF EDAC INC.,AND SHALL NOT BE REPRODUCED, OR COPIED OR USED AS THE BASIS FOR THE MANUFACTURE OR SALE OF APPARATUS WITHOUT WRITTEN PERMISSION.

|  | ACAD REFERENCE NO. | 837 ENG MASTER   |  |
|--|--------------------|------------------|--|
|  | DRAWN: J.LEE       | DATE: OCT. 06/09 |  |
|  | CHECKED:           | DATE:            |  |
|  | SCALE: NTS         | SHEET 1 OF 2     |  |
|  | DRAWING NUMBER     | ISSUE            |  |
|  | 837 Assembly       | 1                |  |