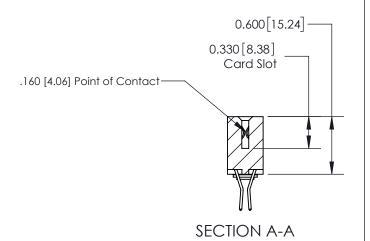

**Mounting Option** 

03-.116 (2.95) I.D. Floating Eyelets

## **Contact Detail**

560-Extender Board Bend (Code 523 Contacts)

.156 [3.96] Contact Spacing x .200 [5.08] Row Spacing

THIS IS A C.A.D. GENERATED DRAWING DO NOT MAKE MANUAL REVISIONS TO MASTER.

ISSUE NUMBER

**See Accompanying Page for: Contact Bend Details** 

ISSUE NUMBER

ORIGINAL

1

| 837/887 Series High Temp Co                                           | ACAD REFERENCE NO.                                                                                                                                                                              | 837 ENG MASTER |                  |               |
|-----------------------------------------------------------------------|-------------------------------------------------------------------------------------------------------------------------------------------------------------------------------------------------|----------------|------------------|---------------|
| Contact Bend Detail                                                   | ara Lago Cormoción                                                                                                                                                                              | DRAWN: J.LEE   | DATE: OCT. 06/09 |               |
| Confact Bend Defail                                                   |                                                                                                                                                                                                 | CHECKED:       | DATE:            |               |
| EDAC INC TORONTO, ONTARIO CANADA YOUR CONNECTION TO QUALITY & SERVICE | THESE DRAWINGS AND SPECIFICATIONS ARE THE PROPERTY OF EDAC INC.,AND SHALL NOT BE REPRODUCED,OR COPIED OR USED AS THE BASIS FOR THE MANUFACTURE OR SALE OF APPARATUS WITHOUT WRITTEN PERMISSION. | SCALE: NTS     | SHEET            | 2 <b>OF</b> 2 |
|                                                                       |                                                                                                                                                                                                 | DRAWING NUMBER | •                | ISSUE         |
|                                                                       |                                                                                                                                                                                                 | 837 Assembly   |                  | 1             |