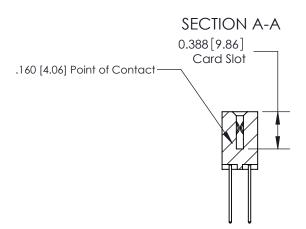

ORIGINAL (1)

ORIGINAL

| 833 Series High Temp Card Edge Connector<br>Contact Bend Detail |                                                                                                                                                                                                 | ACAD REFERENCE NO. | 833 ENG MASTER   |               |
|-----------------------------------------------------------------|-------------------------------------------------------------------------------------------------------------------------------------------------------------------------------------------------|--------------------|------------------|---------------|
|                                                                 |                                                                                                                                                                                                 | DRAWN: J.LEE       | DATE: OCT. 14/09 |               |
|                                                                 |                                                                                                                                                                                                 | CHECKED: DATE:     |                  |               |
| TORONTO, ONTARIO OR CANADA OR MAN                               | THESE DRAWINGS AND SPECIFICATIONS ARE THE PROPERTY OF EDAC INC.,AND SHALL NOT BE REPRODUCED,OR COPIED OR USED AS THE BASIS FOR THE MANUFACTURE OR SALE OF APPARATUS WITHOUT WRITTEN PERMISSION. | SCALE: NTS         | SHEET 2          | 2 <b>OF</b> 3 |
|                                                                 |                                                                                                                                                                                                 | DRAWING NUMBER     |                  | ISSUE         |
|                                                                 |                                                                                                                                                                                                 | 833 Assembly       |                  | 1             |