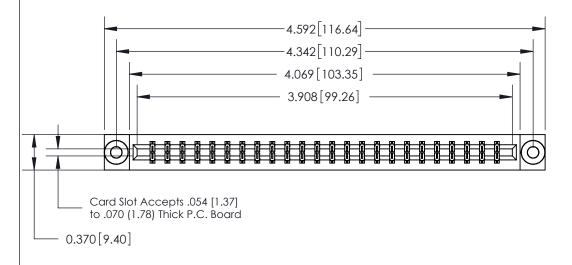

## **See Accompanying Page for:**

- **Bend Detail**
- **Mounting Options**

833 Series High Temp Card Edge Connector Part Number: 833-048-540-803

**EDAC INC** TORONTO, ONTARIO CANADA

THESE DRAWINGS AND SPECIFICATIONS ARE THE PROPERTY OF EDAC INC.,AND SHALL NOT BE REPRODUCED, OR COPIED OR USED AS THE BASIS FOR THE MANUFACTURE OR SALE OF APPARATUS WITHOUT WRITTEN PERMISSION.

| ACAD REFERENCE NO. | 833 ENG MASTER   |  |  |
|--------------------|------------------|--|--|
| DRAWN: J.LEE       | DATE: OCT. 14/09 |  |  |
| CHECKED:           | DATE:            |  |  |
| SCALE: NTS         | SHEET 1 OF 3     |  |  |
| DRAWING NUMBER     | ISSUE            |  |  |
| 833 Assembly       | 1                |  |  |