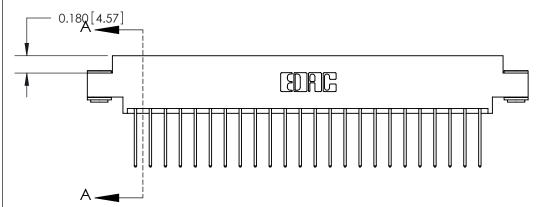

## **Contact Detail**

540-Wire Wrap .025 Sq.(0.64 Sq.) - Tail LG=.560(14.22)

.156 [3.96] Contact Spacing x .200 [5.08] Row Spacing

THIS IS A C.A.D. GENERATED DRAWING DO NOT MAKE MANUAL REVISIONS TO MASTER.