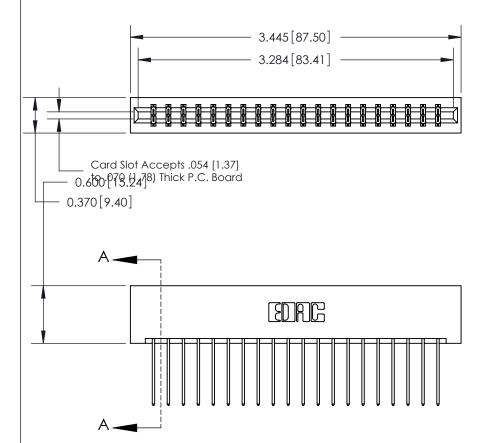

ISSUE NUMBER

ORIGINAL

SECTION A-A 0.388 [9.86] Card Slot .160 [4.06] Point of Contact-

## **See Accompanying Page for:**

- **Bend Detail**
- **Mounting Options**

833 Series High Temp Card Edge Connector Part Number: 833-040-542-201

**EDAC INC** TORONTO, ONTARIO CANADA

THESE DRAWINGS AND SPECIFICATIONS ARE THE PROPERTY OF EDAC INC.,AND SHALL NOT BE REPRODUCED, OR COPIED OR USED AS THE BASIS FOR THE MANUFACTURE OR SALE OF APPARATUS WITHOUT WRITTEN PERMISSION.