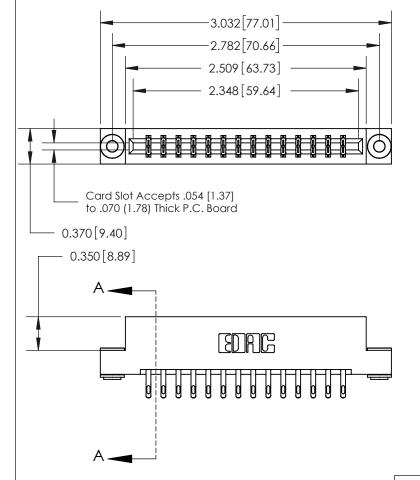

## 833 Series High Temp Card Edge Connector Part Number: 833-028-555-203

YOUR CONNECTION TO QUALITY & SERVICE

**EDAC INC** TORONTO, ONTARIO CANADA

THESE DRAWINGS AND SPECIFICATIONS ARE THE PROPERTY OF EDAC INC.,AND SHALL NOT BE REPRODUCED, OR COPIED OR USED AS THE BASIS FOR THE MANUFACTURE OR SALE OF APPARATUS WITHOUT WRITTEN PERMISSION.

| ACAD REFERENCE NO. | 833 ENG MASTER   |  |  |
|--------------------|------------------|--|--|
| DRAWN: J.LEE       | DATE: OCT. 14/09 |  |  |
| CHECKED:           | DATE:            |  |  |
| SCALE: NTS         | SHEET 1 OF 3     |  |  |
| DRAWING NUMBER     | ISSUE            |  |  |
| 833 Assembly       | 1                |  |  |