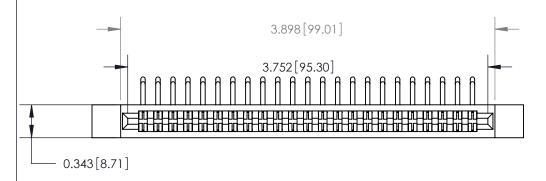

**Mounting Option** 

.128 (3.25) Dia. Side Mounting Holes

**Contact Detail** 

90 Degree Bend (Code 522 and 540 Contacts)

.156 [3.96] Contact Spacing x .200 [5.08] Row Spacing

**See Accompanying Page for:** 