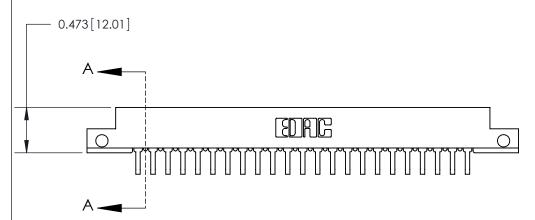

**Mounting Option** 

.128 (3.25) Dia. Side Mounting Holes

**Contact Detail** 

90 Degree Bend (Code 522 and 540 Contacts)

.156 [3.96] Contact Spacing x .200 [5.08] Row Spacing

**See Accompanying Page for:** 