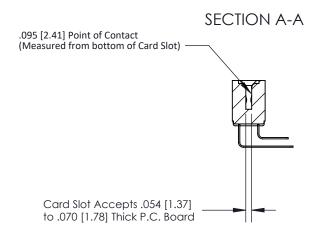

**Mounting Option** 

.128 (3.25) Dia. Side Mounting Holes

**Contact Detail** 

90 Degree Bend (Code 522 and 540 Contacts)

.156 [3.96] Contact Spacing x .200 [5.08] Row Spacing

**See Accompanying Page for:** 

**Contact Bend Details** 

807/857 Series High Temp Card Edge Connector Part Number: 807-046-559-212

|                    | EDAC INC          |
|--------------------|-------------------|
|                    | TORONTO, ONTARIO  |
|                    | CANADA            |
| YOUR CONNECTION TO | QUALITY & SERVICE |