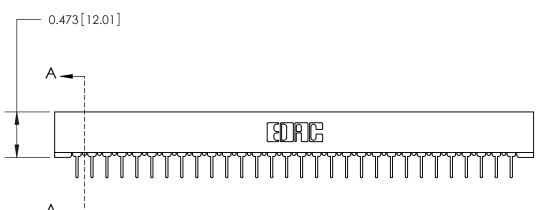

## **Contact Detail**

PC Tail .023x.013(0.58x0.33) - Tail LG=.213(5.41)

.156 [3.96] Contact Spacing x .200 [5.08] Row Spacing

**SECTION A-A** 

.095 [2.41] Point of Contact (Measured from bottom of Card Slot)