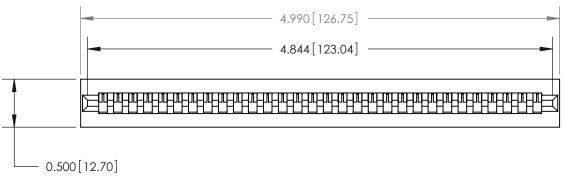

Card Slot Accepts .054 [1.37] to .070 [1.78] Thick P.C. Board

**See Accompanying Page for:** 

**Contact Bend Details** 

| 807/857 Series High Temp Card Edge Connector |
|----------------------------------------------|
| Part Number: 807-030-431-101                 |