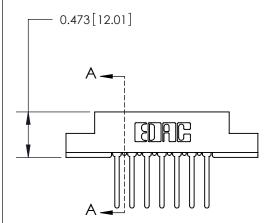

**SECTION A-A** 

.095 [2.41] Point of Contact (Measured from bottom of Card Slot) Card Slot Accepts .054 [1.37]

to .070 [1.78] Thick P.C. Board

807/857 Series High Temp Card Edge Connector Part Number: 807-007-447-102