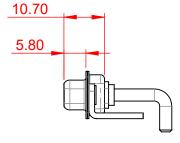

## NOTES:

MATERIAL: HOUSING: SHELL: CONTACT:

THERMOPLASTIC POLYESTER, UL94V-0 STEEL, NICKEL PLATED COPPER ALLOY, GOLD FLASH PLATED

OPERATING TEMPERATURE: -55°C ~ 125°C

.X ±0.25 .XX ±0.13

.XXX ±0.05

POWER/CO-AX CONTACT RATING:30A (CURRENT)(IF PRESENT)SIGNAL CONTACT CURRENT RATING:5A PER CONTACTSIGNAL CONTACT RESISTANCE:10mΩ MAX.

INSULATOR RESISTANCE: DIELECTRIC WITHSTANDING VOLTAGE: 5000MΩ min.

1000V AC rms

|                 | COMBINATION D-SUB                    |                                                                                                                                                                                                                | SW REFERENCE NO.: 630 COMBO ASSEMBLY |                               |       |
|-----------------|--------------------------------------|----------------------------------------------------------------------------------------------------------------------------------------------------------------------------------------------------------------|--------------------------------------|-------------------------------|-------|
|                 |                                      |                                                                                                                                                                                                                | DRAWN: C.B                           | DATE: JAN. 01/20 <sup>-</sup> | 19    |
|                 |                                      |                                                                                                                                                                                                                | CHECKED:                             | DATE:                         |       |
| YOUR CONNECTION | EDAC INC                             | THESE DRAWINGS AND SPECIFICATIONS<br>ARE THE PROPERTY OF EDAC INC.,AND<br>SHALL NOT BE REPRODUCED,OR COPIED<br>OR USED AS THE BASIS FOR THE<br>MANUFACTURE OR SALE OF APPARATUS<br>WITHOUT WRITTEN PERMISSION. | SCALE: (IN C.A.D. 1:1)               | SHEET 1 OF                    | 2     |
|                 | TORONTO, ONTARIO<br>CANADA           |                                                                                                                                                                                                                | DRAWING NUMBER: 630-5W5-250-3N4      |                               | ISSUE |
|                 | YOUR CONNECTION TO QUALITY & SERVICE |                                                                                                                                                                                                                | PART NUMBER: 630-5W5-                | 250-3N4                       | 1     |