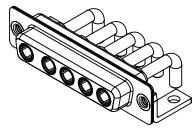

## NOTES:

MATERIAL: HOUSING: SHELL: CONTACT:

THERMOPLASTIC POLYESTER, UL94V-0 STEEL, NICKEL PLATED COPPER ALLOY, GOLD FLASH PLATED

OPERATING TEMPERATURE: -55°C ~ 125°C

.X ±0.25 .XX ±0.13

.XXX ±0.05

POWER/CO-AX CONTACT RATING:30A (CURRENT)(IF PRESENT)SIGNAL CONTACT CURRENT RATING:5A PER CONTACTSIGNAL CONTACT RESISTANCE:10mΩ MAX.

INSULATOR RESISTANCE: DIELECTRIC WITHSTANDING VOLTAGE: 5000MΩ min.

1000V AC rms

|                 | COMBINATION D-SUB                    |                                                                                                                                                                                                                | SW REFERENCE NO.: 630 COMBO ASSEMBLY |                               |       |
|-----------------|--------------------------------------|----------------------------------------------------------------------------------------------------------------------------------------------------------------------------------------------------------------|--------------------------------------|-------------------------------|-------|
|                 |                                      |                                                                                                                                                                                                                | DRAWN: C.B                           | DATE: JAN. 01/20 <sup>-</sup> | 19    |
|                 |                                      |                                                                                                                                                                                                                | CHECKED:                             | DATE:                         |       |
| YOUR CONNECTION | EDAC INC                             | THESE DRAWINGS AND SPECIFICATIONS<br>ARE THE PROPERTY OF EDAC INC.,AND<br>SHALL NOT BE REPRODUCED,OR COPIED<br>OR USED AS THE BASIS FOR THE<br>MANUFACTURE OR SALE OF APPARATUS<br>WITHOUT WRITTEN PERMISSION. | SCALE: (IN C.A.D. 1:1)               | SHEET 1 OF                    | 2     |
|                 | TORONTO, ONTARIO<br>CANADA           |                                                                                                                                                                                                                | DRAWING NUMBER: 630-5W5-250-3N4      |                               | ISSUE |
|                 | YOUR CONNECTION TO QUALITY & SERVICE |                                                                                                                                                                                                                | PART NUMBER: 630-5W5-                | 250-3N4                       | 1     |