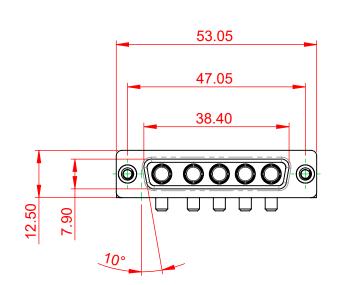

## NOTES:

MATERIAL: HOUSING: SHELL: CONTACT:

THERMOPLASTIC POLYESTER, UL94V-0 STEEL, NICKEL PLATED COPPER ALLOY, GOLD FLASH PLATED

OPERATING TEMPERATURE: -55°C ~ 125°C

.X ±0.25 .XX ±0.13

.XXX ±0.05

POWER/CO-AX CONTACT RATING:30A (CURRENT)(IF PRESENT)SIGNAL CONTACT CURRENT RATING:5A PER CONTACTSIGNAL CONTACT RESISTANCE:10mΩ MAX.

INSULATOR RESISTANCE: DIELECTRIC WITHSTANDING VOLTAGE: 5000MΩ min.

1000V AC rms

|                 | COMBINATION D-SUB                    |                                                                                                                                                                                                                | SW REFERENCE NO.: 630 COMBO ASSEMBLY |                               |       |
|-----------------|--------------------------------------|----------------------------------------------------------------------------------------------------------------------------------------------------------------------------------------------------------------|--------------------------------------|-------------------------------|-------|
|                 |                                      |                                                                                                                                                                                                                | DRAWN: C.B                           | DATE: JAN. 01/20 <sup>-</sup> | 19    |
|                 |                                      |                                                                                                                                                                                                                | CHECKED:                             | DATE:                         |       |
| YOUR CONNECTION | EDAC INC                             | THESE DRAWINGS AND SPECIFICATIONS<br>ARE THE PROPERTY OF EDAC INC.,AND<br>SHALL NOT BE REPRODUCED,OR COPIED<br>OR USED AS THE BASIS FOR THE<br>MANUFACTURE OR SALE OF APPARATUS<br>WITHOUT WRITTEN PERMISSION. | SCALE: (IN C.A.D. 1:1)               | SHEET 1 OF                    | 2     |
|                 | TORONTO, ONTARIO<br>CANADA           |                                                                                                                                                                                                                | DRAWING NUMBER: 630-5W5-250-3N4      |                               | ISSUE |
|                 | YOUR CONNECTION TO QUALITY & SERVICE |                                                                                                                                                                                                                | PART NUMBER: 630-5W5-                | 250-3N4                       | 1     |