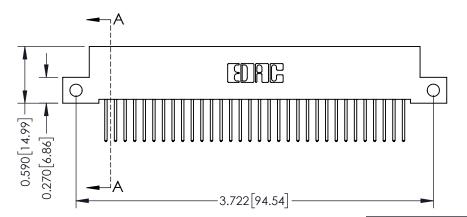

THIS IS A C.A.D. GENERATED DRAWING DO NOT MAKE MANUAL REVISIONS TO MASTER

ISSUE NUMBER

ORIGINAL

1

| 342 / 392 Card Edge Connector<br>Mounting Options |                                                                                                                                                                                               | ACAD REFERENCE NO. 342 ENG MASTER |                         |        |  |  |
|---------------------------------------------------|-----------------------------------------------------------------------------------------------------------------------------------------------------------------------------------------------|-----------------------------------|-------------------------|--------|--|--|
|                                                   |                                                                                                                                                                                               | DRAWN: J.LEE                      | DATE: <b>OCT. 06/09</b> |        |  |  |
|                                                   |                                                                                                                                                                                               | CHECKED:                          | DATE:                   |        |  |  |
| TORONTO, ONTARIO                                  | THESE DRAWINGS AND SPECIFICATIONS ARE THE PROPERTY OF EDAC INCAND SHALL NOT BE REPRODUCED,OR COPIED OR USED AS THE BASIS FOR THE MANUFACTURE OR SALE OF APPARATUS WITHOUT WRITTEN PERMISSION. | SCALE: NTS                        | SHEET :                 | 3 OF 3 |  |  |
|                                                   |                                                                                                                                                                                               | DRAWING NUMBER                    | •                       | ISSUE  |  |  |
| YOUR CONNECTION TO QUALITY & SERVICE              |                                                                                                                                                                                               | 342 Assembly                      |                         | 1      |  |  |