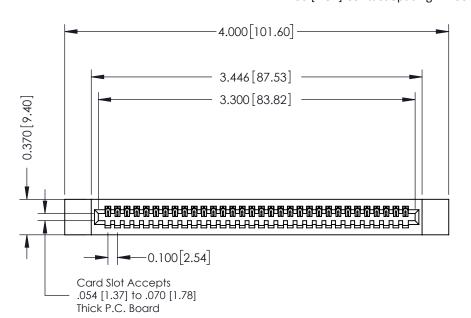

**Mounting Option** 

12-.128 (3.25) Dia. Side Mounting Holes

**Contact Detail** 

523-P.C. Tail .025 Sq.(0.64 Sq.) - Tail LG=.400(10.16) .100 [2.54] Contact Spacing x .200 [5.08] Row Spacing

**See Accompanying Pages for:** 

- **Contact Bend Details**
- **Mounting Options**

342 / 392 Card Edge Connector Part Number: 392-032-523-112

YOUR CONNECTION TO QUALITY & SERVICE

CANADA

342 ENG MASTER J.LEE DATE: OCT. 06/09 SHEET 1 OF 3

342 Assembly

THIS IS A C.A.D. GENERATED DRAWING DO NOT MAKE MANUAL REVISIONS TO MASTER. ISSUE NUMBER

ORIGINAL

1

| 342 / 392 Series Card Edge Connector<br>Contact Bend Detail |                                                                                                                                                                                                  | ACAD REFERENCE NO. 342 ENG MASTER |             |                  |        |
|-------------------------------------------------------------|--------------------------------------------------------------------------------------------------------------------------------------------------------------------------------------------------|-----------------------------------|-------------|------------------|--------|
|                                                             |                                                                                                                                                                                                  | DRAWN:                            | J.LEE       | DATE: OCT. 06/09 |        |
|                                                             |                                                                                                                                                                                                  | CHECKED:                          |             | DATE:            |        |
| TORONTO, ONTARIO                                            | THESE DRAWINGS AND SPECIFICATIONS ARE THE PROPERTY OF EDAC INC. AND SHALL NOT BE REPRODUCED, OR COPIED OR USED AS THE BASIS FOR THE MANUFACTURE OR SALE OF APPARATUS WITHOUT WRITTEN PERMISSION. | SCALE:                            | NTS         | SHEET :          | 2 OF 3 |
|                                                             |                                                                                                                                                                                                  | DRAWING                           | NUMBER      |                  | ISSUE  |
| YOUR CONNECTION TO QUALITY & SERVICE                        |                                                                                                                                                                                                  | 3                                 | 42 Assembly |                  | 1      |