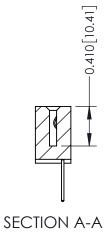

THIS IS A C.A.D. GENERATED DRAWING DO NOT MAKE MANUAL REVISIONS TO MASTER

ISSUE NUMBER

ORIGINAL

1

| 342 / 392 Card Edge Connector<br>Mounting Options |                                                                                                                                                                                               | ACAD REFERENCE NO. 342 ENG MASTER |                         |        |  |  |
|---------------------------------------------------|-----------------------------------------------------------------------------------------------------------------------------------------------------------------------------------------------|-----------------------------------|-------------------------|--------|--|--|
|                                                   |                                                                                                                                                                                               | DRAWN: J.LEE                      | DATE: <b>OCT. 06/09</b> |        |  |  |
|                                                   |                                                                                                                                                                                               | CHECKED:                          | DATE:                   |        |  |  |
| TORONTO, ONTARIO                                  | THESE DRAWINGS AND SPECIFICATIONS ARE THE PROPERTY OF EDAC INCAND SHALL NOT BE REPRODUCED,OR COPIED OR USED AS THE BASIS FOR THE MANUFACTURE OR SALE OF APPARATUS WITHOUT WRITTEN PERMISSION. | SCALE: NTS                        | SHEET :                 | 3 OF 3 |  |  |
|                                                   |                                                                                                                                                                                               | DRAWING NUMBER                    | •                       | ISSUE  |  |  |
| YOUR CONNECTION TO QUALITY & SERVICE              |                                                                                                                                                                                               | 342 Assembly                      |                         | 1      |  |  |