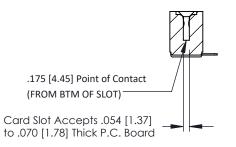

## **SECTION A-A**

ACAD REFERENCE NO.

307 / 357 Card Edge Connector Part Number: 357-020-454-107

YOUR CONNECTION TO QUALITY & SERVICE

**EDAC INC** TORONTO, ONTARIO CANADA

THESE DRAWINGS AND SPECIFICATIONS ARE THE PROPERTY OF EDAC INC.,AND SHALL NOT BE REPRODUCED, OR COPIED OR USED AS THE BASIS FOR THE MANUFACTURE OR SALE OF APPARATUS WITHOUT WRITTEN PERMISSION.