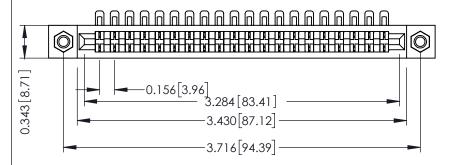

**Mounting Option** M3-0.5 Metric Threaded Inserts **Contact Detail** 

90 Degree Bend (Code 401 Contacts)

.156 [3.96] Contact Spacing x .200 [5.08] Row Spacing

THIS IS A C.A.D. GENERATED DRAWING DO NOT MAKE MANUAL REVISIONS TO MASTER.

## **SECTION A-A**

ACAD REFERENCE NO.

307 / 357 Card Edge Connector Part Number: 357-020-454-107

YOUR CONNECTION TO QUALITY & SERVICE

**EDAC INC** TORONTO, ONTARIO CANADA

THESE DRAWINGS AND SPECIFICATIONS ARE THE PROPERTY OF EDAC INC.,AND SHALL NOT BE REPRODUCED, OR COPIED OR USED AS THE BASIS FOR THE MANUFACTURE OR SALE OF APPARATUS WITHOUT WRITTEN PERMISSION.