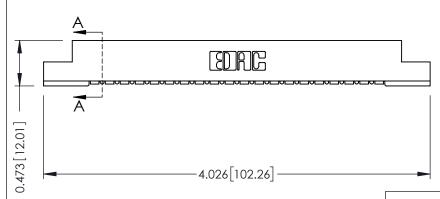

## **SECTION A-A**

ACAD REFERENCE NO.

307 / 357 Card Edge Connector Part Number: 357-020-454-107

YOUR CONNECTION TO QUALITY & SERVICE

**EDAC INC** TORONTO, ONTARIO CANADA

THESE DRAWINGS AND SPECIFICATIONS ARE THE PROPERTY OF EDAC INC.,AND SHALL NOT BE REPRODUCED, OR COPIED OR USED AS THE BASIS FOR THE MANUFACTURE OR SALE OF APPARATUS WITHOUT WRITTEN PERMISSION.