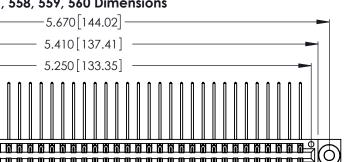

THIS IS A C.A.D. GENERATED DRAWING DO NOT MAKE MANUAL REVISIONS TO MASTER.

ISSUE NUMBER

ORIGINAL

1

**Contact Code 555** 

Contact Code 556

**Contact Code 558** 

**Contact Code 559** 

**Contact Code 560** 

INSULATOR MATERIAL: THERMOPLASTIC POLYESTER, UL 94V-0 CONTACT MATERIAL; COPPER, NICKEL, TIN ALLOY CA-725 CONTACT PLATING: GOLD ON THE MATING AREA, TIN-LEAD

ON THE CONTACT TAILS, NICKEL UNDERPLATE

346/396 SERIES CARD EDGE CONNECTOR CONTACT CODE 555,556,558,559,560 DIMENSIONS

YOUR CONNECTION TO QUALITY & SERVICE

**EDAC INC** TORONTO, ONTARIO CANADA

THESE DRAWINGS AND SPECIFICATIONS ARE THE PROPERTY OF EDAC INC.,AND SHALL NOT BE REPRODUCED, OR COPIED OR USED AS THE BASIS FOR THE MANUFACTURE OR SALE OF APPARATUS WITHOUT WRITTEN PERMISSION.