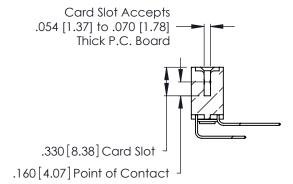

Contact Dimensions:
559-90 Degree Bend (Code 541 Contacts)
See Sheet 2 for Contact Code 555, 556, 558, 559, 560 Dimensions

.370 [9.4]

THIS IS A C.A.D. GENERATED DRAWING DO NOT MAKE MANUAL REVISIONS TO MASTER.

INSULATOR MATERIAL: THERMOPLASTIC POLYESTER, UL 94V-0 CONTACT MATERIAL; COPPER, NICKEL, TIN ALLOY CA-725

CONTACT PLATING: GOLD ON THE MATING AREA, TIN-LEAD ON THE CONTACT TAILS, NICKEL UNDERPLATE

346/396 SERIES CARD EDGE CONNECTOR PART NUMBER: 346-082-559-203