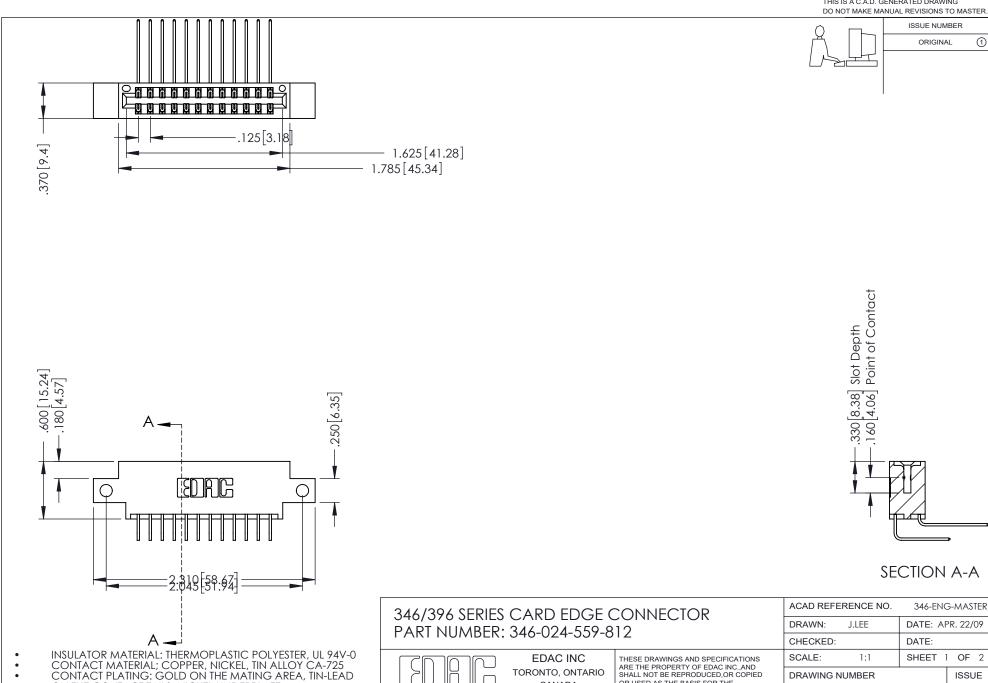

346-ENG-MASTER

CANADA

YOUR CONNECTION TO QUALITY & SERVICE

ON THE CONTACT TAILS, NICKEL UNDERPLATE

OR USED AS THE BASIS FOR THE

WITHOUT WRITTEN PERMISSION.

MANUFACTURE OR SALE OF APPARATUS

ISSUE NUMBER ORIGINAL 1

## **Contact Code 555**

## **Contact Code 556**

INSULATOR MATERIAL: THERMOPLASTIC POLYESTER, UL 94V-0 CONTACT MATERIAL; COPPER, NICKEL, TIN ALLOY CA-725 CONTACT PLATING: GOLD ON THE MATING AREA, TIN-LEAD

ON THE CONTACT TAILS, NICKEL UNDERPLATE

## 346/396 SERIES CARD EDGE CONNECTOR CONTACT CODE 555,556,558,559,560 DIMENSIONS

YOUR CONNECTION TO QUALITY & SERVICE

**EDAC INC** TORONTO, ONTARIO CANADA

THESE DRAWINGS AND SPECIFICATIONS ARE THE PROPERTY OF EDAC INC.,AND SHALL NOT BE REPRODUCED, OR COPIED OR USED AS THE BASIS FOR THE MANUFACTURE OR SALE OF APPARATUS WITHOUT WRITTEN PERMISSION.

|  | ACAD REFERENCE NO. | 346-ENG-MASTER   |
|--|--------------------|------------------|
|  | DRAWN: J.LEE       | DATE: APR. 22/09 |
|  | CHECKED:           | DATE:            |
|  | SCALE: 1:1         | SHEET 2 OF 2     |
|  | DRAWING NUMBER     | ISSUE            |
|  | 346-ENG-MASTER     | 1                |