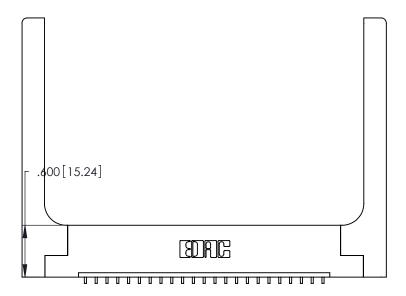

Contact Dimensions:
559-90 Degree Bend (Code 541 Contacts)
See Sheet 2 for Contact Code 555, 556, 558, 559, 560 Dimensions

THIS IS A C.A.D. GENERATED DRAWING DO NOT MAKE MANUAL REVISIONS TO MASTER.

1

Card Slot Accepts .054 [1.37] to .070 [1.78] Thick P.C. Board .330 [8.38] Card Slot .160 [4.07] Point of Contact

INSULATOR MATERIAL: THERMOPLASTIC POLYESTER, UL 94V-0 CONTACT MATERIAL; COPPER, NICKEL, TIN\_ALLOY CA-725

CONTACT PLATING: GOLD ON THE MATING AREA, TIN-LEAD ON THE CONTACT TAILS, NICKEL UNDERPLATE

346/396 SERIES CARD EDGE CONNECTOR PART NUMBER: 346-023-559-158