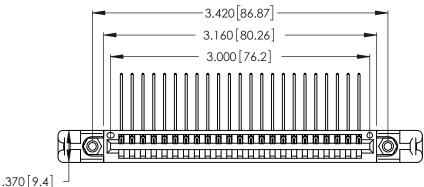

Contact Dimensions:
559-90 Degree Bend (Code 541 Contacts)
See Sheet 2 for Contact Code 555, 556, 558, 559, 560 Dimensions

THIS IS A C.A.D. GENERATED DRAWING DO NOT MAKE MANUAL REVISIONS TO MASTER.

1

Card Slot Accepts .054 [1.37] to .070 [1.78] Thick P.C. Board .330 [8.38] Card Slot .160 [4.07] Point of Contact

INSULATOR MATERIAL: THERMOPLASTIC POLYESTER, UL 94V-0 CONTACT MATERIAL; COPPER, NICKEL, TIN\_ALLOY CA-725

CONTACT PLATING: GOLD ON THE MATING AREA, TIN-LEAD ON THE CONTACT TAILS, NICKEL UNDERPLATE

346/396 SERIES CARD EDGE CONNECTOR PART NUMBER: 346-023-559-158