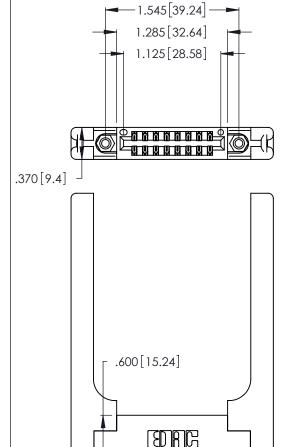

<u>Contact Dimensions:</u>
520-P.C. Tail .030x.018 (0.76x0.46) - Tail LG. = .175 (4.45) .125 (3.18) Contact Spacing x .250 (6.35) Row Spacing

CONTACT PLATING: GOLD ON THE MATING AREA, TIN-LEAD ON THE CONTACT TAILS, NICKEL UNDERPLATE

THIS IS A C.A.D. GENERATED DRAWING DO NOT MAKE MANUAL REVISIONS TO MASTER.

ISSUE NUMBER ORIGINAL

1

346/396 SERIES CARD EDGE CONNECTOR PART NUMBER: 346-016-520-858

**EDAC INC** TORONTO, ONTARIO CANADA

THESE DRAWINGS AND SPECIFICATIONS ARE THE PROPERTY OF EDAC INC.,AND SHALL NOT BE REPRODUCED, OR COPIED OR USED AS THE BASIS FOR THE MANUFACTURE OR SALE OF APPARATUS WITHOUT WRITTEN PERMISSION.