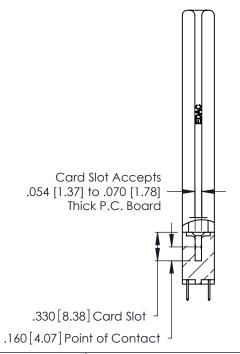

THIS IS A C.A.D. GENERATED DRAWING DO NOT MAKE MANUAL REVISIONS TO MASTER.

ISSUE NUMBER

ORIGINAL

1

**Contact Code 555** 

Contact Code 556

**Contact Code 558** 

**Contact Code 559** 

Contact Code 560

INSULATOR MATERIAL: THERMOPLASTIC POLYESTER, UL 94V-0 CONTACT MATERIAL; COPPER, NICKEL, TIN ALLOY CA-725 CONTACT PLATING: GOLD ON THE MATING AREA, TIN-LEAD

ON THE CONTACT TAILS, NICKEL UNDERPLATE

346/396 SERIES CARD EDGE CONNECTOR CONTACT CODE 555,556,558,559,560 DIMENSIONS

YOUR CONNECTION TO QUALITY & SERVICE

**EDAC INC** TORONTO, ONTARIO CANADA

THESE DRAWINGS AND SPECIFICATIONS ARE THE PROPERTY OF EDAC INC.,AND SHALL NOT BE REPRODUCED, OR COPIED OR USED AS THE BASIS FOR THE MANUFACTURE OR SALE OF APPARATUS WITHOUT WRITTEN PERMISSION.