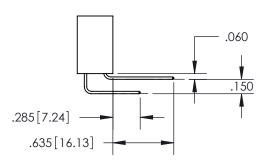

YOUR CONNECTION TO QUALITY & SERVICE

WITHOUT WRITTEN PERMISSION.

ISSUE NUMBER ORIGINAL

1

**Contact Code 558** 

Contact Code 559

**Contact Code 560** 

- INSULATOR MATERIAL: THERMOPLASTIC POLYESTER, UL 94V-0
- DAP MATERIAL AVAILABLE UPON REQUEST
- CONTACT MATERIAL; COPPER ALLOY

CONTACT PLATING: GOLD ON THE MATING AREA, TIN PLATING ON THE CONTACT TAILS, NICKEL UNDERPLATE

\*FOR ALL OTHER SPECIFICATIONS REFER TO SHEET 3\*

## 345/395 SERIES CARD EDGE CONNECTOR CONTACT CODE 555,556,558,559,560 DIMENSIONS

YOUR CONNECTION TO QUALITY & SERVICE

**EDAC INC** TORONTO, ONTARIO CANADA

THESE DRAWINGS AND SPECIFICATIONS ARE THE PROPERTY OF EDAC INC.,AND SHALL NOT BE REPRODUCED, OR COPIED OR USED AS THE BASIS FOR THE MANUFACTURE OR SALE OF APPARATUS WITHOUT WRITTEN PERMISSION.