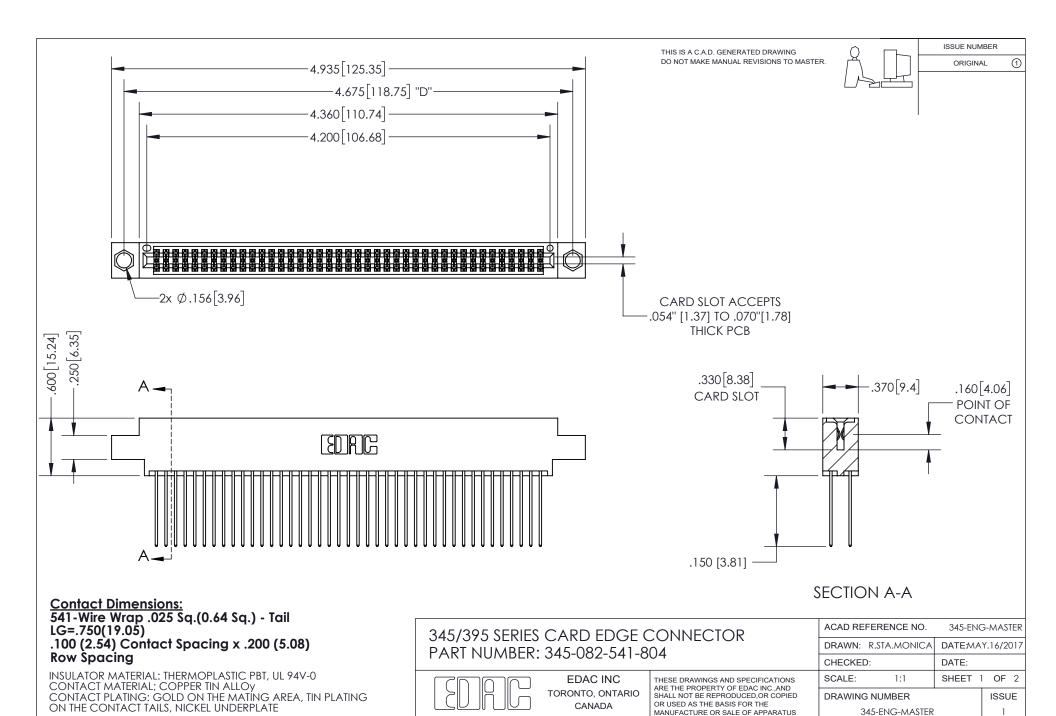

YOUR CONNECTION TO QUALITY & SERVICE

WITHOUT WRITTEN PERMISSION.

ISSUE NUMBER ORIGINAL

1

**Contact Code 558** 

Contact Code 559

**Contact Code 560** 

- INSULATOR MATERIAL: THERMOPLASTIC POLYESTER, UL 94V-0
- DAP MATERIAL AVAILABLE UPON REQUEST
- CONTACT MATERIAL; COPPER ALLOY

CONTACT PLATING: GOLD ON THE MATING AREA, TIN PLATING ON THE CONTACT TAILS, NICKEL UNDERPLATE

\*FOR ALL OTHER SPECIFICATIONS REFER TO SHEET 3\*

## 345/395 SERIES CARD EDGE CONNECTOR CONTACT CODE 555,556,558,559,560 DIMENSIONS

YOUR CONNECTION TO QUALITY & SERVICE

**EDAC INC** TORONTO, ONTARIO CANADA

THESE DRAWINGS AND SPECIFICATIONS ARE THE PROPERTY OF EDAC INC.,AND SHALL NOT BE REPRODUCED, OR COPIED OR USED AS THE BASIS FOR THE MANUFACTURE OR SALE OF APPARATUS WITHOUT WRITTEN PERMISSION.