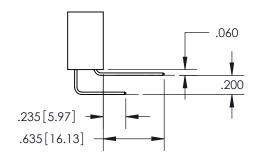

YOUR CONNECTION TO QUALITY & SERVICE

WITHOUT WRITTEN PERMISSION.

ISSUE NUMBER ORIGINAL

1

**Contact Code 558** 

Contact Code 559

**Contact Code 560** 

- INSULATOR MATERIAL: THERMOPLASTIC POLYESTER, UL 94V-0
- DAP MATERIAL AVAILABLE UPON REQUEST
- CONTACT MATERIAL; COPPER ALLOY

CONTACT PLATING: GOLD ON THE MATING AREA, TIN PLATING ON THE CONTACT TAILS, NICKEL UNDERPLATE

\*FOR ALL OTHER SPECIFICATIONS REFER TO SHEET 3\*

## 345/395 SERIES CARD EDGE CONNECTOR CONTACT CODE 555,556,558,559,560 DIMENSIONS

YOUR CONNECTION TO QUALITY & SERVICE

**EDAC INC** TORONTO, ONTARIO CANADA

THESE DRAWINGS AND SPECIFICATIONS ARE THE PROPERTY OF EDAC INC.,AND SHALL NOT BE REPRODUCED, OR COPIED OR USED AS THE BASIS FOR THE MANUFACTURE OR SALE OF APPARATUS WITHOUT WRITTEN PERMISSION.