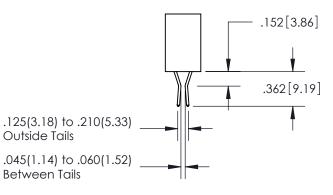

YOUR CONNECTION TO QUALITY & SERVICE

WITHOUT WRITTEN PERMISSION.

ISSUE NUMBER ORIGINAL

1

**Contact Code 558** 

Contact Code 559

**Contact Code 560** 

- INSULATOR MATERIAL: THERMOPLASTIC POLYESTER, UL 94V-0
- DAP MATERIAL AVAILABLE UPON REQUEST
- CONTACT MATERIAL; COPPER ALLOY

CONTACT PLATING: GOLD ON THE MATING AREA, TIN PLATING ON THE CONTACT TAILS, NICKEL UNDERPLATE

\*FOR ALL OTHER SPECIFICATIONS REFER TO SHEET 3\*

## 345/395 SERIES CARD EDGE CONNECTOR CONTACT CODE 555,556,558,559,560 DIMENSIONS

YOUR CONNECTION TO QUALITY & SERVICE

**EDAC INC** TORONTO, ONTARIO CANADA

THESE DRAWINGS AND SPECIFICATIONS ARE THE PROPERTY OF EDAC INC.,AND SHALL NOT BE REPRODUCED, OR COPIED OR USED AS THE BASIS FOR THE MANUFACTURE OR SALE OF APPARATUS WITHOUT WRITTEN PERMISSION.