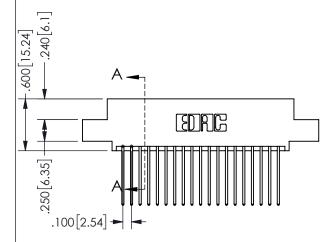

THIS IS A C.A.D. GENERATED DRAWING DO NOT MAKE MANUAL REVISIONS TO MASTER.

ISSUE NUMBER

ORIGINAL

-2.735[69.47] 2.475[62.87] "D' 2.160 54.86 -2.000 [50.8] -2x Ø.156[3.96]

> CARD SLOT ACCEPTS .054" [1.37] TO .070"[1.78] <sup>⊥</sup> THICK PCB

Contact Dimensions: 542-Wire Wrap .025 Sq.(0.64 Sq.) - Tail LG=.645(16.38) .100 (2.54) Contact Spacing x .200 (5.08) Row Spacing

.160 4.06 .330[8.38] POINT OF CARD SLOT CONTACT .370 9.4

345/395 SERIES CARD EDGE CONNECTOR PART NUMBER: 345-038-542-504