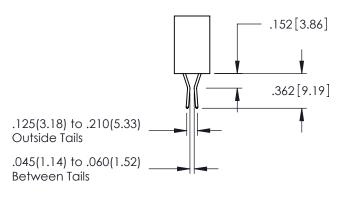

**Contact Code 558** 

Contact Code 559

**Contact Code 560** 

INSULATOR MATERIAL: THERMOPLASTIC POLYESTER, UL 94V-0

DAP MATERIAL AVAILABLE UPON REQUEST

CONTACT MATERIAL; COPPER ALLOY CONTACT PLATING: GOLD ON THE MATING AREA, TIN PLATING ON THE CONTACT TAILS, NICKEL UNDERPLATE

## 345/395 SERIES CARD EDGE CONNECTOR CONTACT CODE 555,556,558,559,560 DIMENSIONS

YOUR CONNECTION TO QUALITY & SERVICE

|   | ACAD REFERENCE NO. 345-ENG-MASTER |                  |  |  |  |  |  |
|---|-----------------------------------|------------------|--|--|--|--|--|
|   | DRAWN: R.STA.MONICA               | DATE:MAY.16/2017 |  |  |  |  |  |
| • | CHECKED:                          | DATE:            |  |  |  |  |  |
|   | SCALE: 1:1                        | SHEET 2 OF 2     |  |  |  |  |  |
| D | DRAWING NUMBER                    | ISSUE            |  |  |  |  |  |