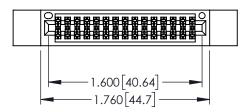

1

ACAD REFERENCE NO. 345-ENG-MASTER

- INSULATOR MATERIAL: THERMOPLASTIC PBT BLACK, UL 94V-0
- CONTACT MATERIAL; COPPER TIN ALLOY CONTACT PLATING: GOLD ON THE MATING AREA, TIN PLATING ON THE CONTACT TAILS, NICKEL UNDERPLATE

| 345/395 SERIES CARD EDGE CONNECTOR          |                                                                   |          | ACAD REFERENCE NO. 345-ENG-MASTER |         |           |  |
|---------------------------------------------|-------------------------------------------------------------------|----------|-----------------------------------|---------|-----------|--|
| PART NUMBER: 345-030-556-212                |                                                                   | DRAWN: I | R.STA.MONICA                      | DATE:MA | Y.16/2017 |  |
|                                             |                                                                   | CHECKED  | ):                                | DATE:   |           |  |
| EDAC INC                                    | THESE DRAWINGS AND SPECIFICATIONS ARE THE PROPERTY OF EDAC INCAND | SCALE:   | 1:1                               | SHEET 1 | OF 2      |  |
| IORONIO, ONIARIO SHALL NOT BE REPRODUCED,OR |                                                                   | DRAWING  | NUMBER                            |         | ISSUE     |  |
| YOUR CONNECTION TO QUALITY & SERVICE        | O QUALITY & SERVICE WITHOUT WRITTEN PERMISSION.                   |          | 345-ENG-MASTER                    |         |           |  |