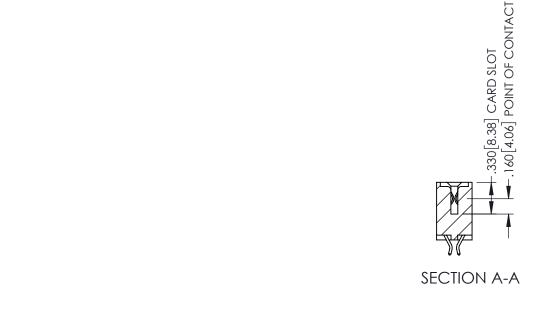

1

ACAD REFERENCE NO. 345-ENG-MASTER

- INSULATOR MATERIAL: THERMOPLASTIC PBT BLACK, UL 94V-0
- CONTACT MATERIAL; COPPER TIN ALLOY CONTACT PLATING: GOLD ON THE MATING AREA, TIN PLATING ON THE CONTACT TAILS, NICKEL UNDERPLATE

| 345/395 SERIES CARD EDGE CONNECTOR          |                                                                   |          | ACAD REFERENCE NO. 345-ENG-MASTER |         |           |  |
|---------------------------------------------|-------------------------------------------------------------------|----------|-----------------------------------|---------|-----------|--|
| PART NUMBER: 345-030-556-212                |                                                                   | DRAWN: I | R.STA.MONICA                      | DATE:MA | Y.16/2017 |  |
|                                             |                                                                   | CHECKED  | ):                                | DATE:   |           |  |
| EDAC INC                                    | THESE DRAWINGS AND SPECIFICATIONS ARE THE PROPERTY OF EDAC INCAND | SCALE:   | 1:1                               | SHEET 1 | OF 2      |  |
| IORONIO, ONIARIO SHALL NOT BE REPRODUCED,OR |                                                                   | DRAWING  | NUMBER                            |         | ISSUE     |  |
| YOUR CONNECTION TO QUALITY & SERVICE        | O QUALITY & SERVICE WITHOUT WRITTEN PERMISSION.                   |          | 345-ENG-MASTER                    |         |           |  |