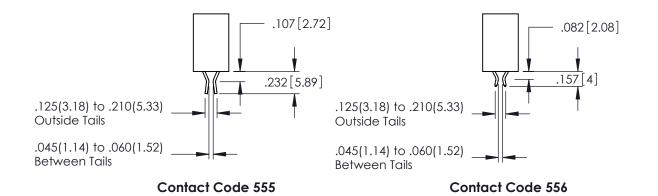

**Contact Code 558** 

Contact Code 559

**Contact Code 560** 

INSULATOR MATERIAL: THERMOPLASTIC POLYESTER, UL 94V-0

DAP MATERIAL AVAILABLE UPON REQUEST

CONTACT MATERIAL; COPPER ALLOY CONTACT PLATING: GOLD ON THE MATING AREA, TIN PLATING ON THE CONTACT TAILS, NICKEL UNDERPLATE

## 345/395 SERIES CARD EDGE CONNECTOR CONTACT CODE 555,556,558,559,560 DIMENSIONS

YOUR CONNECTION TO QUALITY & SERVICE

|   | ACAD REFERENCE NO. 345-ENG-MASTER |                  |  |  |  |  |  |
|---|-----------------------------------|------------------|--|--|--|--|--|
|   | DRAWN: R.STA.MONICA               | DATE:MAY.16/2017 |  |  |  |  |  |
| • | CHECKED:                          | DATE:            |  |  |  |  |  |
|   | SCALE: 1:1                        | SHEET 2 OF 2     |  |  |  |  |  |
| D | DRAWING NUMBER                    | ISSUE            |  |  |  |  |  |