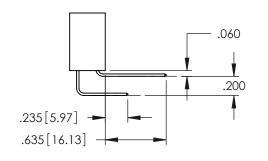

**Contact Code 558** 

Contact Code 559

**Contact Code 560** 

INSULATOR MATERIAL: THERMOPLASTIC POLYESTER, UL 94V-0

DAP MATERIAL AVAILABLE UPON REQUEST

CONTACT MATERIAL; COPPER ALLOY CONTACT PLATING: GOLD ON THE MATING AREA, TIN PLATING ON THE CONTACT TAILS, NICKEL UNDERPLATE

## 345/395 SERIES CARD EDGE CONNECTOR CONTACT CODE 555,556,558,559,560 DIMENSIONS

YOUR CONNECTION TO QUALITY & SERVICE

|   | ACAD REFERENCE NO. 345-ENG-MASTER |                  |  |  |  |  |  |
|---|-----------------------------------|------------------|--|--|--|--|--|
|   | DRAWN: R.STA.MONICA               | DATE:MAY.16/2017 |  |  |  |  |  |
| • | CHECKED:                          | DATE:            |  |  |  |  |  |
|   | SCALE: 1:1                        | SHEET 2 OF 2     |  |  |  |  |  |
| D | DRAWING NUMBER                    | ISSUE            |  |  |  |  |  |