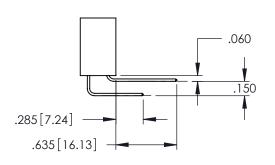

**Contact Code 558** 

Contact Code 559

**Contact Code 560** 

INSULATOR MATERIAL: THERMOPLASTIC POLYESTER, UL 94V-0

DAP MATERIAL AVAILABLE UPON REQUEST

CONTACT MATERIAL; COPPER ALLOY CONTACT PLATING: GOLD ON THE MATING AREA, TIN PLATING ON THE CONTACT TAILS, NICKEL UNDERPLATE

## 345/395 SERIES CARD EDGE CONNECTOR CONTACT CODE 555,556,558,559,560 DIMENSIONS

YOUR CONNECTION TO QUALITY & SERVICE

|   | ACAD REFERENCE NO. 345-ENG-MASTER |                  |  |  |  |  |  |
|---|-----------------------------------|------------------|--|--|--|--|--|
|   | DRAWN: R.STA.MONICA               | DATE:MAY.16/2017 |  |  |  |  |  |
| • | CHECKED:                          | DATE:            |  |  |  |  |  |
|   | SCALE: 1:1                        | SHEET 2 OF 2     |  |  |  |  |  |
| D | DRAWING NUMBER                    | ISSUE            |  |  |  |  |  |