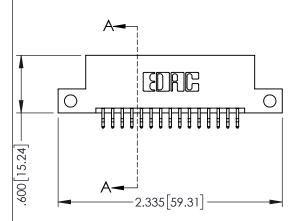

1

ACAD REFERENCE NO. 345-ENG-MASTER

- INSULATOR MATERIAL: THERMOPLASTIC PBT BLACK, UL 94V-0
- CONTACT MATERIAL; COPPER TIN ALLOY CONTACT PLATING: GOLD ON THE MATING AREA, TIN PLATING ON THE CONTACT TAILS, NICKEL UNDERPLATE

| 345/395 SERIES CARD EDGE CONNECTOR          |                                                                   |          | ACAD REFERENCE NO. 345-ENG-MASTER |         |           |  |
|---------------------------------------------|-------------------------------------------------------------------|----------|-----------------------------------|---------|-----------|--|
| PART NUMBER: 345-030-556-212                |                                                                   | DRAWN: I | R.STA.MONICA                      | DATE:MA | Y.16/2017 |  |
|                                             |                                                                   | CHECKED  | ):                                | DATE:   |           |  |
| EDAC INC                                    | THESE DRAWINGS AND SPECIFICATIONS ARE THE PROPERTY OF EDAC INCAND | SCALE:   | 1:1                               | SHEET 1 | OF 2      |  |
| IORONIO, ONIARIO SHALL NOT BE REPRODUCED,OR |                                                                   | DRAWING  | NUMBER                            |         | ISSUE     |  |
| YOUR CONNECTION TO QUALITY & SERVICE        | O QUALITY & SERVICE WITHOUT WRITTEN PERMISSION.                   |          | 345-ENG-MASTER                    |         |           |  |