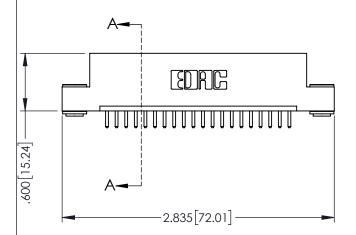

| 345/395 SERIES CARD EDGE CONNECTOR PART NUMBER: 345-020-520-103       |                                                                                                                                                                                                 | ACAD REFERENCE NO. 345-ENG-MASTER |              |                 |           |
|-----------------------------------------------------------------------|-------------------------------------------------------------------------------------------------------------------------------------------------------------------------------------------------|-----------------------------------|--------------|-----------------|-----------|
|                                                                       |                                                                                                                                                                                                 | DRAWN: <b>F</b>                   | R.STA.MONICA | DATE: <b>MA</b> | Y.16/2017 |
|                                                                       |                                                                                                                                                                                                 | CHECKED:                          |              | DATE:           |           |
| EDAC INC TORONTO, ONTARIO CANADA YOUR CONNECTION TO QUALITY & SERVICE | THESE DRAWINGS AND SPECIFICATIONS ARE THE PROPERTY OF EDAC INC.,AND SHALL NOT BE REPRODUCED,OR COPIED OR USED AS THE BASIS FOR THE MANUFACTURE OR SALE OF APPARATUS WITHOUT WRITTEN PERMISSION. | SCALE:                            | 1:1          | SHEET '         | OF 2      |
|                                                                       |                                                                                                                                                                                                 | DRAWING                           | NUMBER       |                 | ISSUE     |
|                                                                       |                                                                                                                                                                                                 | 34                                | 5-ENG-MASTER |                 | 1         |