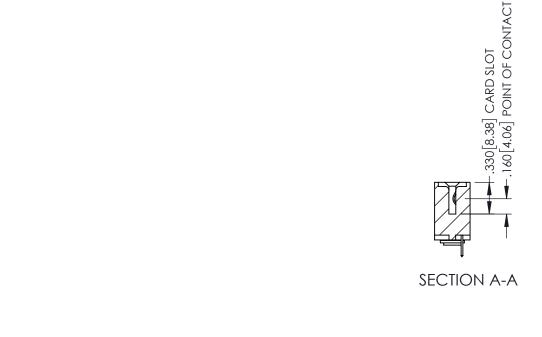

| 345/395 SERIES CARD EDGE CONNECTOR PART NUMBER: 345-020-520-103       |                                                                                                                                                                                                 | ACAD REFERENCE NO. 345-ENG-MASTER |              |                 |           |
|-----------------------------------------------------------------------|-------------------------------------------------------------------------------------------------------------------------------------------------------------------------------------------------|-----------------------------------|--------------|-----------------|-----------|
|                                                                       |                                                                                                                                                                                                 | DRAWN: <b>F</b>                   | R.STA.MONICA | DATE: <b>MA</b> | Y.16/2017 |
|                                                                       |                                                                                                                                                                                                 | CHECKED:                          |              | DATE:           |           |
| EDAC INC TORONTO, ONTARIO CANADA YOUR CONNECTION TO QUALITY & SERVICE | THESE DRAWINGS AND SPECIFICATIONS ARE THE PROPERTY OF EDAC INC.,AND SHALL NOT BE REPRODUCED,OR COPIED OR USED AS THE BASIS FOR THE MANUFACTURE OR SALE OF APPARATUS WITHOUT WRITTEN PERMISSION. | SCALE:                            | 1:1          | SHEET '         | OF 2      |
|                                                                       |                                                                                                                                                                                                 | DRAWING                           | NUMBER       |                 | ISSUE     |
|                                                                       |                                                                                                                                                                                                 | 34                                | 5-ENG-MASTER |                 | 1         |