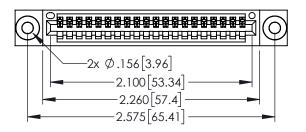

<u>Contact Dimensions:</u>
520-P.C. Tail .030x.018(0.76x0.46) - Tail LG=.175(4.45)
.100 (2.54) Contact Spacing x .200 (5.08) Row Spacing

ACAD REFERENCE NO. 345-ENG-MASTER

- INSULATOR MATERIAL: THERMOPLASTIC PBT BLACK, UL 94V-0
- CONTACT MATERIAL; COPPER TIN ALLOY CONTACT PLATING: GOLD ON THE MATING AREA, TIN PLATING ON THE CONTACT TAILS, NICKEL UNDERPLATE

| 345/395 SERIES CARD EDGE CONNECTOR PART NUMBER: 345-020-520-103       |                                                                                                                                                                                                 | ACAD REFERENCE NO. 345-ENG-MASTER |              |                 |           |
|-----------------------------------------------------------------------|-------------------------------------------------------------------------------------------------------------------------------------------------------------------------------------------------|-----------------------------------|--------------|-----------------|-----------|
|                                                                       |                                                                                                                                                                                                 | DRAWN: <b>F</b>                   | R.STA.MONICA | DATE: <b>MA</b> | Y.16/2017 |
|                                                                       |                                                                                                                                                                                                 | CHECKED:                          |              | DATE:           |           |
| EDAC INC TORONTO, ONTARIO CANADA YOUR CONNECTION TO QUALITY & SERVICE | THESE DRAWINGS AND SPECIFICATIONS ARE THE PROPERTY OF EDAC INC.,AND SHALL NOT BE REPRODUCED,OR COPIED OR USED AS THE BASIS FOR THE MANUFACTURE OR SALE OF APPARATUS WITHOUT WRITTEN PERMISSION. | SCALE:                            | 1:1          | SHEET '         | OF 2      |
|                                                                       |                                                                                                                                                                                                 | DRAWING                           | NUMBER       |                 | ISSUE     |
|                                                                       |                                                                                                                                                                                                 | 34                                | 5-ENG-MASTER |                 | 1         |