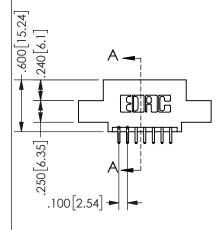

.160 4.06 .330[8.38] POINT OF CARD SLOT CONTACT .150 [3.81]

## **SECTION A-A**

345/395 SERIES CARD EDGE CONNECTOR PART NUMBER: 345-014-521-502

**EDAC INC** TORONTO, ONTARIO CANADA

THESE DRAWINGS AND SPECIFICATIONS ARE THE PROPERTY OF EDAC INC., AND SHALL NOT BE REPRODUCED, OR COPIED OR USED AS THE BASIS FOR THE MANUFACTURE OR SALE OF APPARATUS WITHOUT WRITTEN PERMISSION.