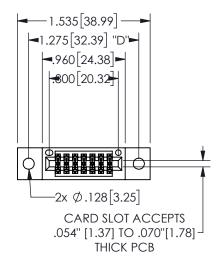

## **SECTION A-A**

345/395 SERIES CARD EDGE CONNECTOR PART NUMBER: 345-014-521-502

**EDAC INC** TORONTO, ONTARIO CANADA

THESE DRAWINGS AND SPECIFICATIONS ARE THE PROPERTY OF EDAC INC., AND SHALL NOT BE REPRODUCED, OR COPIED OR USED AS THE BASIS FOR THE MANUFACTURE OR SALE OF APPARATUS WITHOUT WRITTEN PERMISSION.

| ACAD REFERENCE NO.  | 345-ENG-MASTER |           |
|---------------------|----------------|-----------|
| DRAWN: R.STA.MONICA | DATEMA         | Y.16/2017 |
| CHECKED:            | DATE:          |           |
| SCALE: NTS          | SHEET          | OF 2      |
| DRAWING NUMBER      |                | ISSUE     |
| 345-ENG-MASTER      |                | 1         |
|                     |                |           |