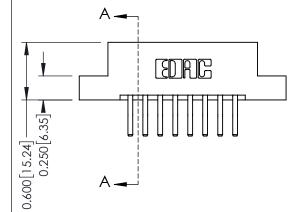

## **Contact Detail**

560-Extender Board Bend (Code 523 Contacts) .156 [3.96] Contact Spacing x .200 [5.08] Row Spacing

THIS IS A C.A.D. GENERATED DRAWING DO NOT MAKE MANUAL REVISIONS TO MASTER.

ISSUE NUMBER 1 ORIGINAL