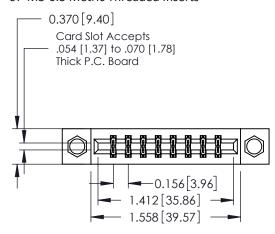

## **See Accompanying Pages for:**

- **Contact Bend Details**
- **Mounting Options**

| 337 / 387 Series Card Edge Connector |  |  |  |  |  |
|--------------------------------------|--|--|--|--|--|
| Part Number: 337-016-560-207         |  |  |  |  |  |