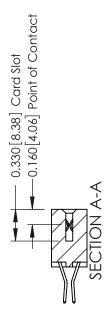

## **Contact Detail**

560-Extender Board Bend (Code 523 Contacts) .156 [3.96] Contact Spacing x .200 [5.08] Row Spacing

THIS IS A C.A.D. GENERATED DRAWING DO NOT MAKE MANUAL REVISIONS TO MASTER.

ISSUE NUMBER 1 ORIGINAL