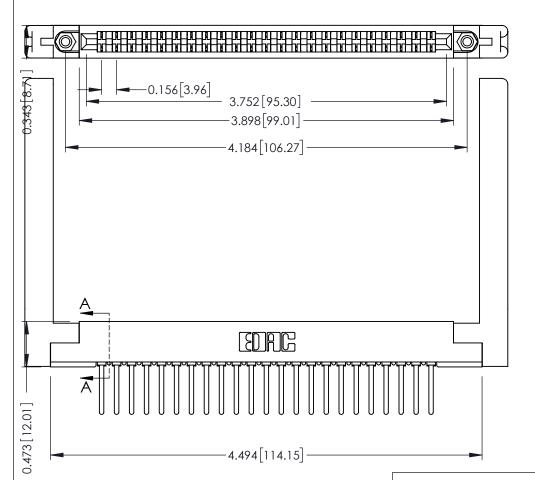

THIS IS A C.A.D. GENERATED DRAWING DO NOT MAKE MANUAL REVISIONS TO MASTER.

ORIGINAL

SECTION A-A

**See Accompanying Pages for:** 

- **Contact Bend Details**
- **Mounting Options**

307 / 357 Card Edge Connector Part Number: 307-023-441-178