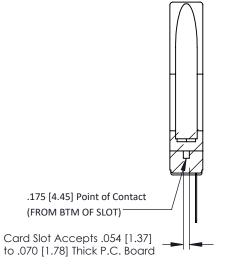

THIS IS A C.A.D. GENERATED DRAWING DO NOT MAKE MANUAL REVISIONS TO MASTER.

ORIGINAL

SECTION A-A

**See Accompanying Pages for:** 

- **Contact Bend Details**
- **Mounting Options**

307 / 357 Card Edge Connector Part Number: 307-023-441-178