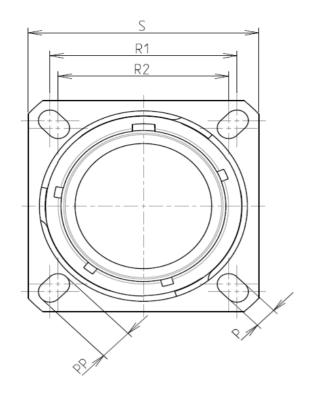

: 32.8 g ± 10%

8D 0

21

J

11

Ρ

В

| <b>•</b> •          |             |  |  |
|---------------------|-------------|--|--|
| Connector dimension |             |  |  |
| Dim                 | Nominal     |  |  |
| Р                   | 3.25±0.2    |  |  |
| PP                  | 4.93±0.2    |  |  |
| R1                  | 31.75       |  |  |
| R2                  | 29.36       |  |  |
| S                   | 39.7±0.3    |  |  |
| V'                  | 18.7+1.4/-0 |  |  |
| W'                  | 2.1/4.35    |  |  |
| Ζ'                  | 32 Max      |  |  |
| VV THREAD           | M31x1-6g    |  |  |