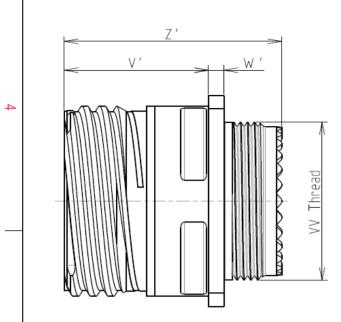

: 32.8 g ± 10%

8D 0

21

J

11

Ρ

В

| <b>•</b> •          |             |  |  |
|---------------------|-------------|--|--|
| Connector dimension |             |  |  |
| Dim                 | Nominal     |  |  |
| Р                   | 3.25±0.2    |  |  |
| PP                  | 4.93±0.2    |  |  |
| R1                  | 31.75       |  |  |
| R2                  | 29.36       |  |  |
| S                   | 39.7±0.3    |  |  |
| V'                  | 18.7+1.4/-0 |  |  |
| W'                  | 2.1/4.35    |  |  |
| Ζ'                  | 32 Max      |  |  |
| VV THREAD           | M31x1-6g    |  |  |