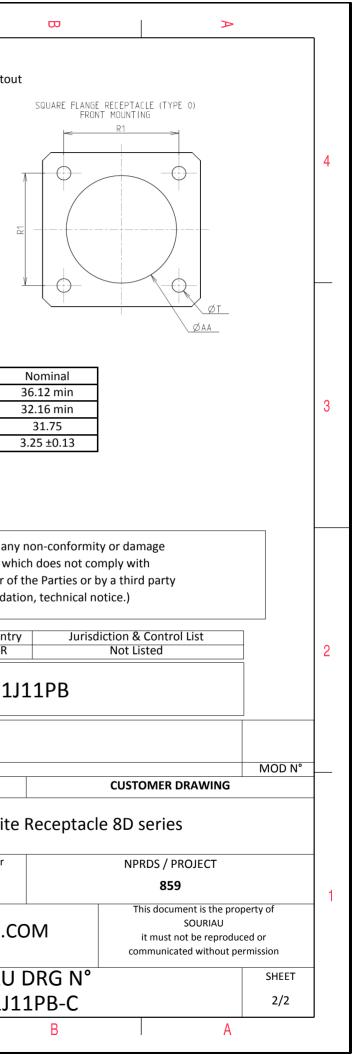

: 32.8 g ± 10%

8D 0

21

J

11

Ρ

В

| <b>•</b> •          |             |  |  |
|---------------------|-------------|--|--|
| Connector dimension |             |  |  |
| Dim                 | Nominal     |  |  |
| Р                   | 3.25±0.2    |  |  |
| PP                  | 4.93±0.2    |  |  |
| R1                  | 31.75       |  |  |
| R2                  | 29.36       |  |  |
| S                   | 39.7±0.3    |  |  |
| V'                  | 18.7+1.4/-0 |  |  |
| W'                  | 2.1/4.35    |  |  |
| Ζ'                  | 32 Max      |  |  |
| VV THREAD           | M31x1-6g    |  |  |

| 0                                                                                                                                                                                                                                                     |                                    | σ |  | Þ                          |              |   |
|-------------------------------------------------------------------------------------------------------------------------------------------------------------------------------------------------------------------------------------------------------|------------------------------------|---|--|----------------------------|--------------|---|
|                                                                                                                                                                                                                                                       |                                    |   |  |                            |              |   |
| LAYOUT SHOWN AS EXAMPLE                                                                                                                                                                                                                               |                                    |   |  |                            |              |   |
| SOURIAU shall not be liable for any non-conformity or damage<br>due to a use of the Products which does not comply with<br>the Specifications issued by either of the Parties or by a third party<br>(professional recommendation, technical notice.) |                                    |   |  |                            |              | 2 |
| PN: 8D021J11PB                                                                                                                                                                                                                                        |                                    |   |  |                            |              |   |
| Tatest modification - by Date: CUSTOMER DRAWING                                                                                                                                                                                                       |                                    |   |  |                            | MOD N°       |   |
| Composite Receptacle 8D series                                                                                                                                                                                                                        |                                    |   |  |                            |              |   |
| $] \bigoplus$                                                                                                                                                                                                                                         | General linear<br>Tolerances:<br>± |   |  | DS / PROJECT<br><b>859</b> |              | 1 |
| WWW.SOURIAU.COM       This document is the property of SOURIAU         it must not be reproduced or communicated without permission                                                                                                                   |                                    |   |  |                            |              |   |
| SOURIAU DRG N°<br>8D021J11PB-C                                                                                                                                                                                                                        |                                    |   |  |                            | SHEET<br>1/2 |   |
| С                                                                                                                                                                                                                                                     |                                    | B |  | A                          |              | I |
|                                                                                                                                                                                                                                                       |                                    |   |  |                            |              |   |

|          | <b>工</b>                                                                                                                                                                                                         | ۵                                                                                                                                                                                                                                                                                                                                                                                                                                                                                                                                                                                                                                                                                                        | г | m |              | 0                                                                                                                           |                  |
|----------|------------------------------------------------------------------------------------------------------------------------------------------------------------------------------------------------------------------|----------------------------------------------------------------------------------------------------------------------------------------------------------------------------------------------------------------------------------------------------------------------------------------------------------------------------------------------------------------------------------------------------------------------------------------------------------------------------------------------------------------------------------------------------------------------------------------------------------------------------------------------------------------------------------------------------------|---|---|--------------|-----------------------------------------------------------------------------------------------------------------------------|------------------|
|          |                                                                                                                                                                                                                  | Contact Layout                                                                                                                                                                                                                                                                                                                                                                                                                                                                                                                                                                                                                                                                                           |   |   |              | Panel C                                                                                                                     | Cutout           |
| 4        | -x (                                                                                                                                                                                                             | $ \begin{array}{c}                                     $                                                                                                                                                                                                                                                                                                                                                                                                                                                                                                                                                                                                                                                 |   |   |              | SQUARE FLANGE RECEPTACLE (TYPE 0)<br>REAR MOUNTING                                                                          |                  |
|          | B         +:306 (7.77)           C         +:348 (8.84)           D         +:227 (5.77)           E         +:000 (0.00)           F         -:227 (5.77)           Shell         Arrangement<br>no.         Nu | Contacts<br>(Insert arrangement 21-11)           inn         Contact<br>position         Location           Y-axis         position         X-axis         Y-axis<br>(mm)           ID         (mm)         (mm)         (mm)           +.332 (8.43)         G        348 (8.84)        061 (1.55)          061 (1.55)         J        121 (3.07)         +.332 (8.43)          270 (6.86)         K         +.000 (0.00)         +.123 (3.12)          353 (8.97)         L         +.000 (0.00)        115 (.29)          270 (6.86)              imber of<br>natacts         Size         Service         Contact         Superseding           11         12         I         All         MS20055- | 5 |   |              | ØA                                                                                                                          |                  |
| ယ        |                                                                                                                                                                                                                  |                                                                                                                                                                                                                                                                                                                                                                                                                                                                                                                                                                                                                                                                                                          |   |   |              | Dim<br>ØA<br>ØAA<br>R1<br>ØT                                                                                                |                  |
|          | -                                                                                                                                                                                                                |                                                                                                                                                                                                                                                                                                                                                                                                                                                                                                                                                                                                                                                                                                          |   |   |              | SOURIAU shall not be liable fo<br>due to a use of the Product<br>the Specifications issued by eith<br>(professional recomme | ts whi<br>her of |
| N        |                                                                                                                                                                                                                  |                                                                                                                                                                                                                                                                                                                                                                                                                                                                                                                                                                                                                                                                                                          |   |   |              | Со                                                                                                                          | ountry           |
|          |                                                                                                                                                                                                                  |                                                                                                                                                                                                                                                                                                                                                                                                                                                                                                                                                                                                                                                                                                          |   |   |              | PN: 8D02                                                                                                                    | 21J              |
|          |                                                                                                                                                                                                                  |                                                                                                                                                                                                                                                                                                                                                                                                                                                                                                                                                                                                                                                                                                          |   |   |              | I-2016 First Release<br>ATE Latest modification - by<br>Date:                                                               |                  |
|          |                                                                                                                                                                                                                  |                                                                                                                                                                                                                                                                                                                                                                                                                                                                                                                                                                                                                                                                                                          |   |   | TITL         | E Compo                                                                                                                     | site             |
| <b>_</b> |                                                                                                                                                                                                                  |                                                                                                                                                                                                                                                                                                                                                                                                                                                                                                                                                                                                                                                                                                          |   |   | SCALE<br>NA  | General line<br>Tolerances<br>±                                                                                             |                  |
|          |                                                                                                                                                                                                                  |                                                                                                                                                                                                                                                                                                                                                                                                                                                                                                                                                                                                                                                                                                          |   |   | SOUR         | AU WWW.SOURIAU                                                                                                              | J.C(             |
|          |                                                                                                                                                                                                                  |                                                                                                                                                                                                                                                                                                                                                                                                                                                                                                                                                                                                                                                                                                          |   | _ | FORMAT<br>A3 | SOURIA<br>8D02                                                                                                              |                  |
|          | Н                                                                                                                                                                                                                | G                                                                                                                                                                                                                                                                                                                                                                                                                                                                                                                                                                                                                                                                                                        | F | E | D            | C                                                                                                                           |                  |