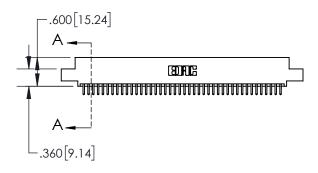

1

| .330[8.38]<br>CARD SLOT           |  |  |  |  |  |  |
|-----------------------------------|--|--|--|--|--|--|
| 370[9.40]<br>SECTION A-A          |  |  |  |  |  |  |
| .160[4.06]<br>POINT OF<br>CONTACT |  |  |  |  |  |  |
| 200[5.08]                         |  |  |  |  |  |  |

## 845/895 SERIES HIGH TEMP CARD EDGE CONNECTOR CONTACT CODE 555,556,558,559,560 DIMENSIONS

YOUR CONNECTION TO QUALITY & SERVICE

|   | ACAD REFERENCE NO. 845-ENG-MASTER |                  |  |  |  |  |  |
|---|-----------------------------------|------------------|--|--|--|--|--|
|   | DRAWN: R.STA.MONICA               | DATE:MAY.16/2017 |  |  |  |  |  |
|   | CHECKED:                          | DATE:            |  |  |  |  |  |
|   | SCALE: 1:1                        | SHEET 2 OF 2     |  |  |  |  |  |
| D | DRAWING NUMBER                    | ISSUE            |  |  |  |  |  |