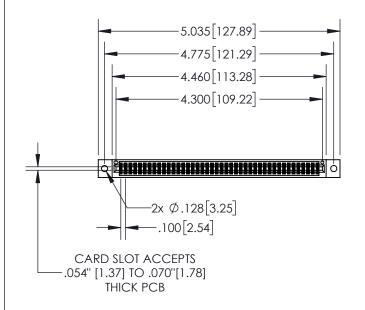

| 845, | 895 SERIES | HIGH TEMP  | CARD  | EDGE | CONNEC | CTOR |
|------|------------|------------|-------|------|--------|------|
| PAR  | T NUMBER:  | 895-084-52 | 0-502 |      |        |      |

| ACAD REFERENCE NO. 845-ENG-MASTER |                  |  |  |  |  |
|-----------------------------------|------------------|--|--|--|--|
| DRAWN: R.STA.MONICA               | DATE:MAY.16/2017 |  |  |  |  |
| CHECKED:                          | DATE:            |  |  |  |  |
| SCALE: 1:2                        | SHEET 1 OF 2     |  |  |  |  |
| DRAWING NUMBER                    | ISSUE            |  |  |  |  |
| 845-ENG-MASTER                    | 1                |  |  |  |  |