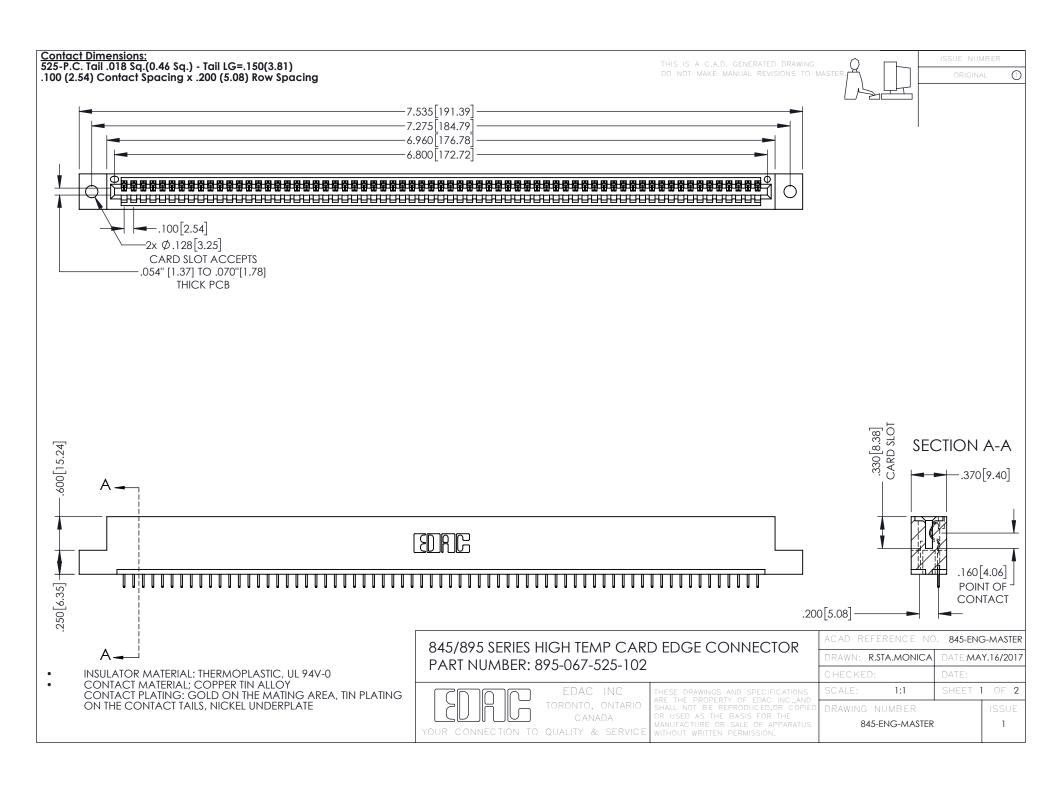

**Contact Code 558** Contact Code 559 Contact Code 560

- INSULATOR MATERIAL: THERMOPLASTIC POLYESTER, UL 94V-0 DAP MATERIAL AVAILABLE UPON REQUEST
- CONTACT MATERIAL; COPPER ALLOY

CONTACT PLATING: GOLD ON THE MATING AREA, TIN PLATING ON THE CONTACT TAILS, NICKEL UNDERPLATE

## 845/895 SERIES HIGH TEMP CARD EDGE CONNECTOR CONTACT CODE 555,556,558,559,560 DIMENSIONS

YOUR CONNECTION TO QUALITY & SERVICE

|   | ACAD REFERENCE NO. 845-ENG-MASTER |                  |
|---|-----------------------------------|------------------|
|   | DRAWN: R.STA.MONICA               | DATE:MAY.16/2017 |
|   | CHECKED:                          | DATE:            |
|   | SCALE: 1:1                        | SHEET 2 OF 2     |
| D | DRAWING NUMBER                    | ISSUE            |

845-ENG-MASTER