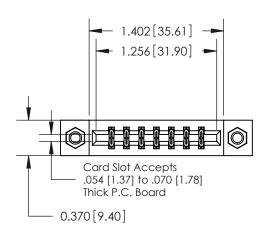

## **Mounting Option**

07-M3-0.5 Metric Threaded Inserts

## **Contact Detail**

555-Extender Board Bend (Code 500 Contacts)

.156 [3.96] Contact Spacing x .200 [5.08] Row Spacing

**See Accompanying Pages for:** 

**Contact Bend Details** 

THIS IS A C.A.D. GENERATED DRAWING DO NOT MAKE MANUAL REVISIONS TO MASTER.