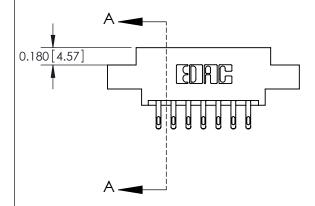

## **Contact Detail**

555-Extender Board Bend (Code 500 Contacts)

.156 [3.96] Contact Spacing x .200 [5.08] Row Spacing

**See Accompanying Pages for:** 

**Contact Bend Details** 

THIS IS A C.A.D. GENERATED DRAWING DO NOT MAKE MANUAL REVISIONS TO MASTER.