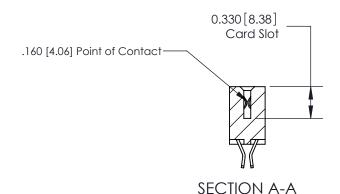

## **Contact Detail**

555-Extender Board Bend (Code 500 Contacts)

.156 [3.96] Contact Spacing x .200 [5.08] Row Spacing

**See Accompanying Pages for:** 

**Contact Bend Details** 

THIS IS A C.A.D. GENERATED DRAWING DO NOT MAKE MANUAL REVISIONS TO MASTER.