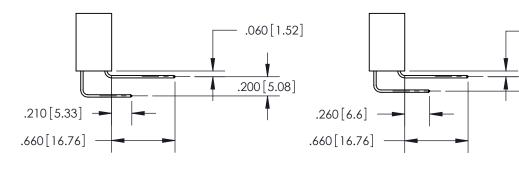

**Contact Code 559** 

**Contact Code 560** 

INSULATOR MATERIAL: THERMOPLASTIC POLYESTER, UL 94V-0 CONTACT MATERIAL; COPPER, NICKEL, TIN ALLOY CA-725 CONTACT PLATING: GOLD ON THE MATING AREA, TIN-LEAD ON THE CONTACT TAILS, NICKEL UNDERPLATE

## 846/896 SERIES HIGH TEMP CARD EDGE CONNECTOR CONTACT CODE 555,556,558,559,560 DIMENSIONS

YOUR CONNECTION TO QUALITY & SERVICE

**EDAC INC** TORONTO, ONTARIO CANADA

THESE DRAWINGS AND SPECIFICATIONS ARE THE PROPERTY OF EDAC INC.,AND SHALL NOT BE REPRODUCED, OR COPIED OR USED AS THE BASIS FOR THE MANUFACTURE OR SALE OF APPARATUS WITHOUT WRITTEN PERMISSION.

**Outside Tails** 

**Outside Tails** 

|  | ACAD REFERENCE NO. |       | 846-ENG-MASTER   |        |
|--|--------------------|-------|------------------|--------|
|  | DRAWN:             | J.LEE | DATE: APR. 22/09 |        |
|  | CHECKED:           |       | DATE:            |        |
|  | SCALE:             | 1:1   | SHEET            | 2 OF 2 |
|  | DRAWING NUMBER     |       | ISSUE            |        |