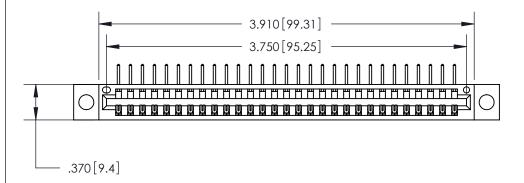

<u>Contact Dimensions:</u>
558-90 Degree Bend (Code 541 Contacts)
See Sheet 2 for Contact Code 555, 556, 558, 559, 560 Dimensions

THIS IS A C.A.D. GENERATED DRAWING DO NOT MAKE MANUAL REVISIONS TO MASTER.

ISSUE NUMBER

ORIGINAL

.600 [15.24]

.054 [1.37] to .070 [1.78] Thick P.C. Board .330 [8.38] Card Slot .160 [4.07] Point of Contact -

Card Slot Accepts

INSULATOR MATERIAL: THERMOPLASTIC POLYESTER, UL 94V-0

CONTACT MATERIAL; COPPER, NICKEL, TIN ALLOY CA-725 CONTACT PLATING: GOLD ON THE MATING AREA, TIN-LEAD ON THE CONTACT TAILS, NICKEL UNDERPLATE

846/896 SERIES HIGH TEMP CARD EDGE CONNECTOR PART NUMBER: 846-029-558-104

YOUR CONNECTION TO QUALITY & SERVICE

**EDAC INC** TORONTO, ONTARIO CANADA

THESE DRAWINGS AND SPECIFICATIONS ARE THE PROPERTY OF EDAC INC., AND SHALL NOT BE REPRODUCED, OR COPIED OR USED AS THE BASIS FOR THE MANUFACTURE OR SALE OF APPARATUS WITHOUT WRITTEN PERMISSION.