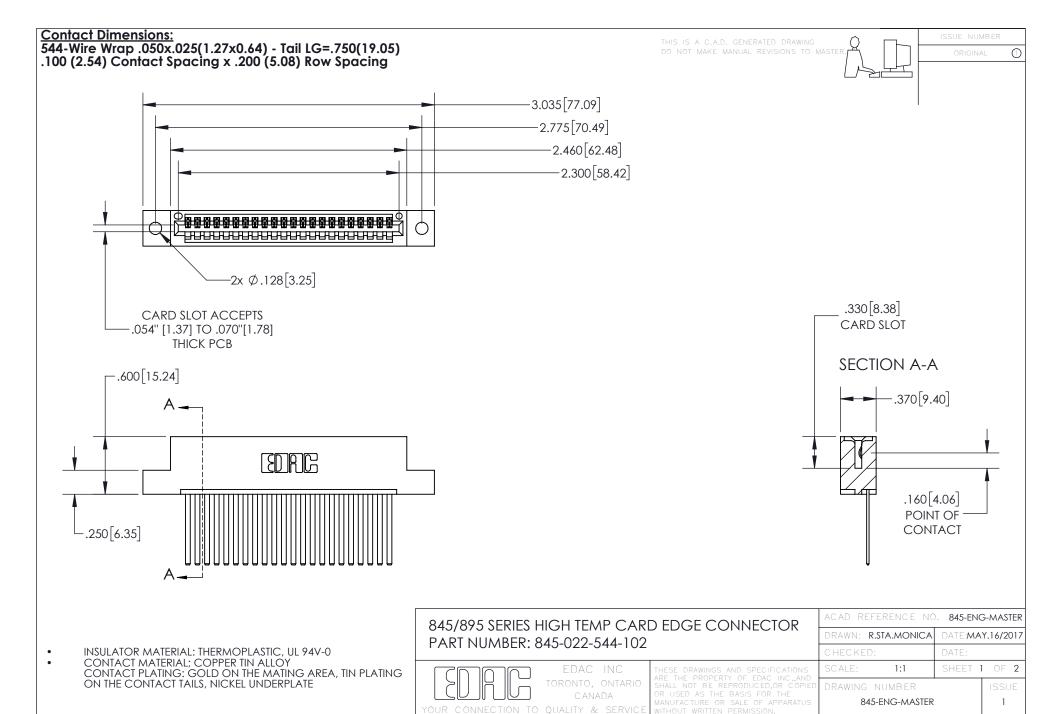

- INSULATOR MATERIAL: THERMOPLASTIC POLYESTER, UL 94V-0 DAP MATERIAL AVAILABLE UPON REQUEST
- CONTACT MATERIAL; COPPER ALLOY

CONTACT PLATING: GOLD ON THE MATING AREA, TIN PLATING ON THE CONTACT TAILS, NICKEL UNDERPLATE