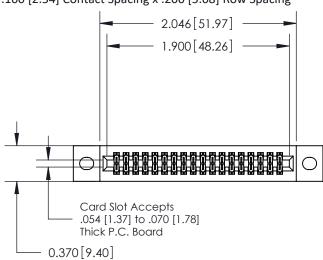

## **Contact Detail**

555-Extender Board Bend (Code 500 Contacts)

.100 [2.54] Contact Spacing x .200 [5.08] Row Spacing

**See Accompanying Pages for:** 

- Contact Bend Details
- Mounting Options

THIS IS A C.A.D. GENERATED DRAWING

ISSUE NUMBER

ORIGINAL

.240 [6.10] Point of Contact—

842/892 Series High Temp Card Edge Connector Part Number: 842-036-555-202

EDAC INC TORONTO, ONTARIO CANADA

CANADA OR USED AS THE BASIS FO
YOUR CONNECTION TO QUALITY & SERVICE WITHOUT WITHOUT WITHOUT PREMISSION