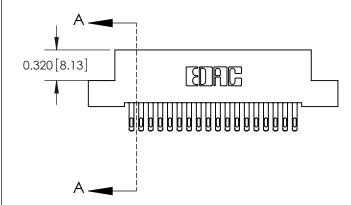

WING NUMBER ISSUE 842 Assembly 1

THIS IS A C.A.D. GENERATED DRAWING DO NOT MAKE MANUAL REVISIONS TO MASTER

ORIGINAL (1)

| 842/892 Series High Temp Card Edge Connector |                                                                 |         | ACAD REFERENCE NO. 842 ENG MASTER |          |          |  |
|----------------------------------------------|-----------------------------------------------------------------|---------|-----------------------------------|----------|----------|--|
| Contact Bend Detail                          |                                                                 | DRAWN:  | J.LEE                             | DATE: OC | T. 06/09 |  |
|                                              |                                                                 | CHECKE  | ):                                | DATE:    |          |  |
| EDAC INC                                     | ARE THE BROBERTY OF FRACTING AND                                |         | NTS                               | SHEET :  | 2 OF 3   |  |
| TORONTO, ONTARIO                             | SHALL NOT BE REPRODUCED, OR COPIED OR USED AS THE BASIS FOR THE | DRAWING | NUMBER                            |          | ISSUE    |  |
| YOUR CONNECTION TO QUALITY & SERVICE         | MANUFACTURE OR SALE OF APPARATU                                 |         | 842 Assembly                      |          | 1        |  |