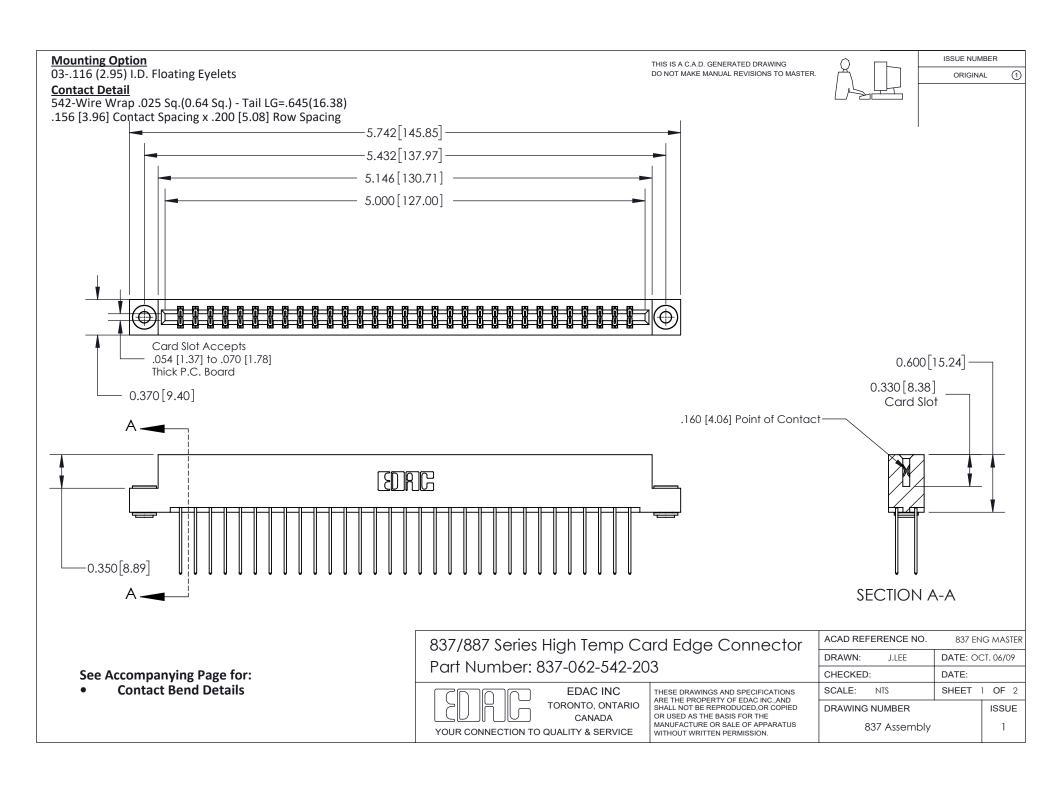

ISSUE NUMBER

ORIGINAL

1



| 837/887 Series High Temp Card Edge Connector<br>Contact Bend Detail |                                                                                                                                                                                                   | ACAD REFERENCE NO. 837 EN |                  | 3 MASTER      |
|---------------------------------------------------------------------|---------------------------------------------------------------------------------------------------------------------------------------------------------------------------------------------------|---------------------------|------------------|---------------|
|                                                                     |