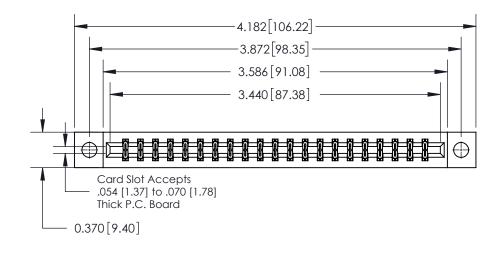

**Mounting Option** 

04-.156 (3.96) Dia. Mounting Holes

ISSUE NUMBER

ORIGINAL

**See Accompanying Page for:** 

**Contact Bend Details** 

| 837/887 Series High Temp Card Edge Connector |
|----------------------------------------------|
| Part Number: 837-042-540-204                 |