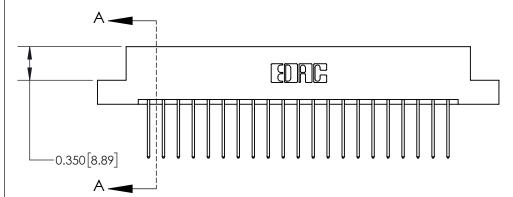

## **Contact Detail**

540-Wire Wrap .025 Sq.(0.64 Sq.) - Tail LG=.560(14.22)

.156 [3.96] Contact Spacing x .200 [5.08] Row Spacing

THIS IS A C.A.D. GENERATED DRAWING DO NOT MAKE MANUAL REVISIONS TO MASTER.

ISSUE NUMBER

ORIGINAL

**See Accompanying Page for:** 

**Contact Bend Details** 

| 837/887 Series High Temp Card Edge Connector |
|----------------------------------------------|
| Part Number: 837-042-540-204                 |