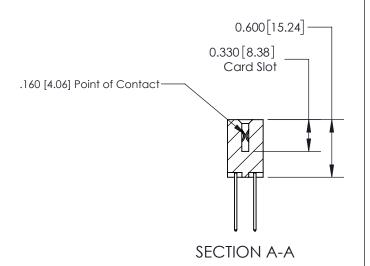

ISSUE NUMBER

ORIGINAL

1

| 837/887 Series High Temp Card Edge Connector<br>Contact Bend Detail |                                                                                                                                            | ACAD REFERENCE NO. | 837 ENG MASTER   |               |
|---------------------------------------------------------------------|--------------------------------------------------------------------------------------------------------------------------------------------|--------------------|------------------|---------------|
|                                                                     |                                                                                                                                            | DRAWN: J.LEE       | DATE: OCT. 06/09 |               |
|                                                                     |                                                                                                                                            | CHECKED:           | DATE:            |               |
| EDAC INC                                                            | DNTARIO  ARE THE PROPERTY OF EDAC INC.,AND SHALL NOT BE REPRODUCED,OR COPIED OR USED AS THE BASIS FOR THE MANUFACTURE OR SALE OF APPARATUS | SCALE: NTS         | SHEET            | 2 <b>OF</b> 2 |
| TORONTO, ONTARIO CANADA                                             |                                                                                                                                            | DRAWING NUMBER     | •                | ISSUE         |
| YOUR CONNECTION TO QUALITY & SERVICE                                |                                                                                                                                            | 837 Assembly       |                  | 1             |