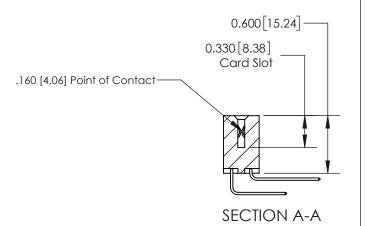

## **Contact Detail**

559-90 Degree Bend (Code 541 Contacts)

.156 [3.96] Contact Spacing x .200 [5.08] Row Spacing

THIS IS A C.A.D. GENERATED DRAWING DO NOT MAKE MANUAL REVISIONS TO MASTER.

ISSUE NUMBER ORIGINAL

ISSUE NUMBER

ORIGINAL

1

| 837/887 Series High Temp Card Edge Connector<br>Contact Bend Detail |                                                              | ACAD REFERENCE NO. | 837 ENG MASTER   |               |
|---------------------------------------------------------------------|--------------------------------------------------------------|--------------------|------------------|---------------|
|                                                                     |                                                              | DRAWN: J.LEE       | DATE: OCT. 06/09 |               |
|                                                                     |                                                              | CHECKED:           | DATE:            |               |
| EDAC INC                                                            | ARE THE PROPERTY OF EDACING AND                              | SCALE: NTS         | SHEET            | 2 <b>OF</b> 2 |
| TORONTO, ONTARIO CANADA                                             |                                                              | DRAWING NUMBER     | •                | ISSUE         |
| YOUR CONNECTION TO QUALITY & SERVICE                                | MANUFACTURE OR SALE OF APPARATUS WITHOUT WRITTEN PERMISSION. | 837 Assembly       |                  | 1             |