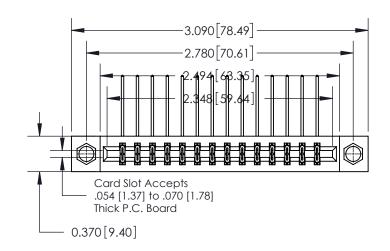

## **Contact Detail**

559-90 Degree Bend (Code 541 Contacts)

.156 [3.96] Contact Spacing x .200 [5.08] Row Spacing

THIS IS A C.A.D. GENERATED DRAWING DO NOT MAKE MANUAL REVISIONS TO MASTER.

ISSUE NUMBER ORIGINAL

**See Accompanying Page for:** 

**Contact Bend Details** 

837/887 Series High Temp Card Edge Connector Part Number: 837-028-559-208

YOUR CONNECTION TO QUALITY & SERVICE

**EDAC INC** TORONTO, ONTARIO CANADA