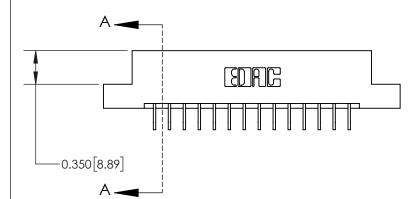

**See Accompanying Page for:** 

**Contact Bend Details** 

837/887 Series High Temp Card Edge Connector Part Number: 837-028-559-208

YOUR CONNECTION TO QUALITY & SERVICE

**EDAC INC** TORONTO, ONTARIO CANADA

ISSUE NUMBER

ORIGINAL

1

| 837/887 Series High Temp Card Edge Connector<br>Contact Bend Detail |                                                              | ACAD REFERENCE NO. | 837 ENG MASTER   |               |
|---------------------------------------------------------------------|--------------------------------------------------------------|--------------------|------------------|---------------|
|                                                                     |                                                              | DRAWN: J.LEE       | DATE: OCT. 06/09 |               |
|                                                                     |                                                              | CHECKED:           | DATE:            |               |
| EDAC INC                                                            | ARE THE PROPERTY OF EDACING AND                              | SCALE: NTS         | SHEET            | 2 <b>OF</b> 2 |
| TORONTO, ONTARIO CANADA                                             |                                                              | DRAWING NUMBER     | •                | ISSUE         |
| YOUR CONNECTION TO QUALITY & SERVICE                                | MANUFACTURE OR SALE OF APPARATUS WITHOUT WRITTEN PERMISSION. | 837 Assembly       |                  | 1             |