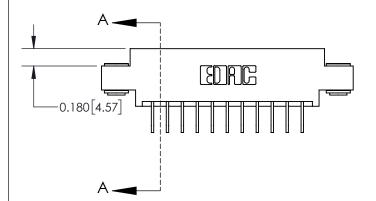

**Mounting Option** 

03-.116 (2.95) I.D. Floating Eyelets

## **Contact Detail**

558-90 Degree Bend (Code 541 Contacts)

.156 [3.96] Contact Spacing x .200 [5.08] Row Spacing

**See Accompanying Page for: Contact Bend Details** 

THIS IS A C.A.D. GENERATED DRAWING DO NOT MAKE MANUAL REVISIONS TO MASTER.