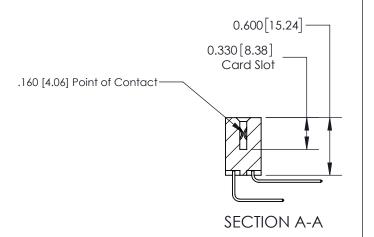

## **Contact Detail**

558-90 Degree Bend (Code 541 Contacts)

.156 [3.96] Contact Spacing x .200 [5.08] Row Spacing

**See Accompanying Page for: Contact Bend Details** 

THIS IS A C.A.D. GENERATED DRAWING DO NOT MAKE MANUAL REVISIONS TO MASTER.