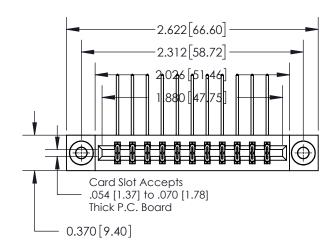

**Mounting Option** 

03-.116 (2.95) I.D. Floating Eyelets

## **Contact Detail**

558-90 Degree Bend (Code 541 Contacts)

.156 [3.96] Contact Spacing x .200 [5.08] Row Spacing

**See Accompanying Page for: Contact Bend Details** 

THIS IS A C.A.D. GENERATED DRAWING DO NOT MAKE MANUAL REVISIONS TO MASTER.