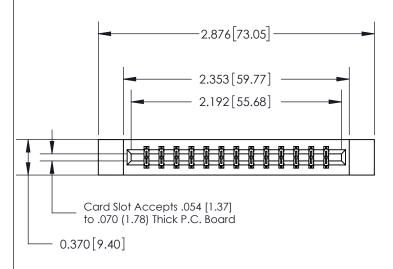

## **See Accompanying Page for:**

- **Bend Detail**
- **Mounting Options**

THIS IS A C.A.D. GENERATED DRAWING DO NOT MAKE MANUAL REVISIONS TO MASTER.

ORIGINAL

|                               | SECTION A-A<br>0.388[9.86] |
|-------------------------------|----------------------------|
| .160 [4.06] Point of Contact— | Card Slot                  |
|                               |                            |

833 Series High Temp Card Edge Connector Part Number: 833-026-556-812

**EDAC INC** TORONTO, ONTARIO CANADA

THESE DRAWINGS AND SPECIFICATIONS ARE THE PROPERTY OF EDAC INC.,AND SHALL NOT BE REPRODUCED, OR COPIED OR USED AS THE BASIS FOR THE MANUFACTURE OR SALE OF APPARATUS WITHOUT WRITTEN PERMISSION.