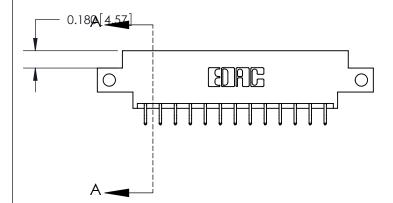

**Mounting Option** 

12-.128 (3.25) Dia. Side Mounting Holes

## **See Accompanying Page for:**

- **Bend Detail**
- **Mounting Options**

THIS IS A C.A.D. GENERATED DRAWING DO NOT MAKE MANUAL REVISIONS TO MASTER.

ORIGINAL

|                               | SECTION A-A<br>0.388[9.86] |
|-------------------------------|----------------------------|
| .160 [4.06] Point of Contact— | Card Slot                  |
|                               |                            |

833 Series High Temp Card Edge Connector Part Number: 833-026-556-812

**EDAC INC** TORONTO, ONTARIO CANADA

THESE DRAWINGS AND SPECIFICATIONS ARE THE PROPERTY OF EDAC INC.,AND SHALL NOT BE REPRODUCED, OR COPIED OR USED AS THE BASIS FOR THE MANUFACTURE OR SALE OF APPARATUS WITHOUT WRITTEN PERMISSION.