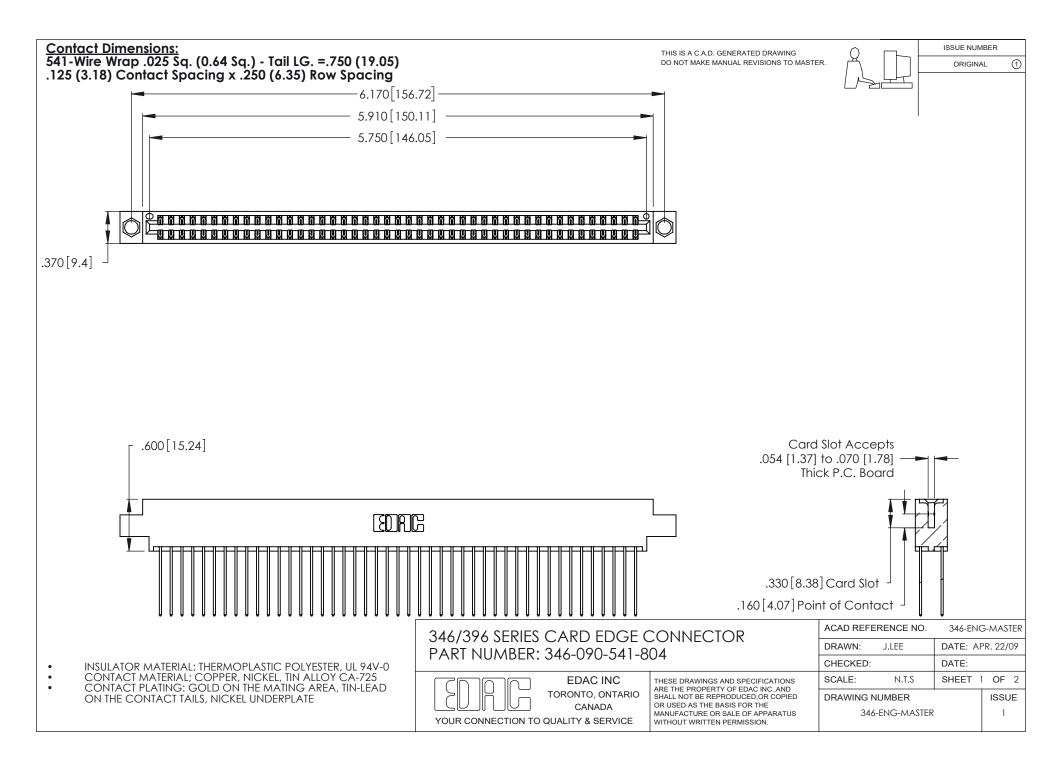

THIS IS A C.A.D. GENERATED DRAWING DO NOT MAKE MANUAL REVISIONS TO MASTER.

ISSUE NUMBER

ORIGINAL

1

**Contact Code 555** 

Contact Code 556

**Contact Code 558** 

**Contact Code 559** 

Contact Code 560

INSULATOR MATERIAL: THERMOPLASTIC POLYESTER, UL 94V-0 CONTACT MATERIAL; COPPER, NICKEL, TIN ALLOY CA-725 CONTACT PLATING: GOLD ON THE MATING AREA, TIN-LEAD

ON THE CONTACT TAILS, NICKEL UNDERPLATE

346/396 SERIES CARD EDGE CONNECTOR CONTACT CODE 555,556,558,559,560 DIMENSIONS

YOUR CONNECTION TO QUALITY & SERVICE

**EDAC INC** TORONTO, ONTARIO CANADA

THESE DRAWINGS AND SPECIFICATIONS ARE THE PROPERTY OF EDAC INC.,AND SHALL NOT BE REPRODUCED, OR COPIED OR USED AS THE BASIS FOR THE MANUFACTURE OR SALE OF APPARATUS WITHOUT WRITTEN PERMISSION.