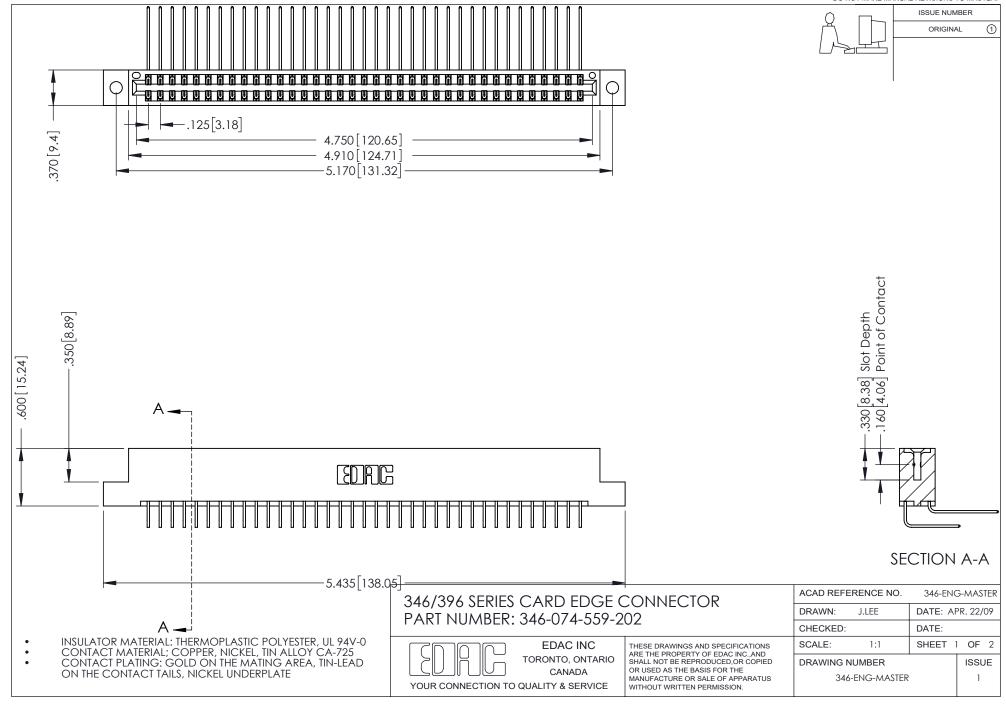

## **Contact Code 556**

INSULATOR MATERIAL: THERMOPLASTIC POLYESTER, UL 94V-0 CONTACT MATERIAL; COPPER, NICKEL, TIN ALLOY CA-725 CONTACT PLATING: GOLD ON THE MATING AREA, TIN-LEAD

ON THE CONTACT TAILS, NICKEL UNDERPLATE

## 346/396 SERIES CARD EDGE CONNECTOR CONTACT CODE 555,556,558,559,560 DIMENSIONS

YOUR CONNECTION TO QUALITY & SERVICE

**EDAC INC** TORONTO, ONTARIO CANADA

THESE DRAWINGS AND SPECIFICATIONS ARE THE PROPERTY OF EDAC INC.,AND SHALL NOT BE REPRODUCED, OR COPIED OR USED AS THE BASIS FOR THE MANUFACTURE OR SALE OF APPARATUS WITHOUT WRITTEN PERMISSION.