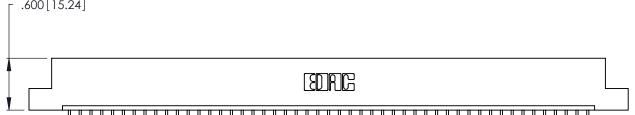

Thick P.C. Board .330 [8.38] Card Slot .160 [4.07] Point of Contact

- INSULATOR MATERIAL: THERMOPLASTIC POLYESTER, UL 94V-0 CONTACT MATERIAL; COPPER, NICKEL, TIN ALLOY CA-725
- CONTACT PLATING: GOLD ON THE MATING AREA, TIN-LEAD ON THE CONTACT TAILS, NICKEL UNDERPLATE