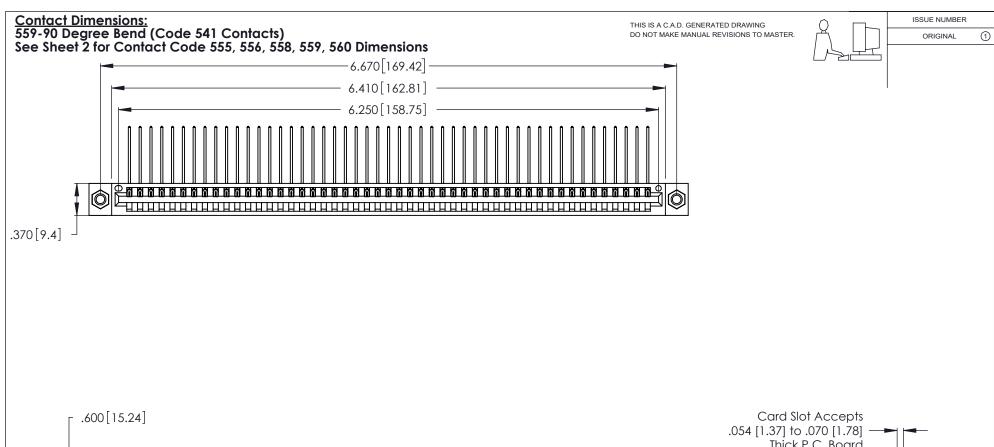

Thick P.C. Board .330 [8.38] Card Slot .160 [4.07] Point of Contact

- INSULATOR MATERIAL: THERMOPLASTIC POLYESTER, UL 94V-0 CONTACT MATERIAL; COPPER, NICKEL, TIN ALLOY CA-725
- CONTACT PLATING: GOLD ON THE MATING AREA, TIN-LEAD ON THE CONTACT TAILS, NICKEL UNDERPLATE

| 346/396 SERIES CARD EDGE CONNECTOR |
|------------------------------------|
| PART NUMBER: 346-049-559-107       |

YOUR CONNECTION TO QUALITY & SERVICE

**EDAC INC** TORONTO, ONTARIO CANADA

THESE DRAWINGS AND SPECIFICATIONS ARE THE PROPERTY OF EDAC INC., AND SHALL NOT BE REPRODUCED, OR COPIED OR USED AS THE BASIS FOR THE MANUFACTURE OR SALE OF APPARATUS WITHOUT WRITTEN PERMISSION.

THIS IS A C.A.D. GENERATED DRAWING DO NOT MAKE MANUAL REVISIONS TO MASTER.

ISSUE NUMBER

ORIGINAL

1

**Contact Code 555** 

Contact Code 556

**Contact Code 558** 

**Contact Code 559** 