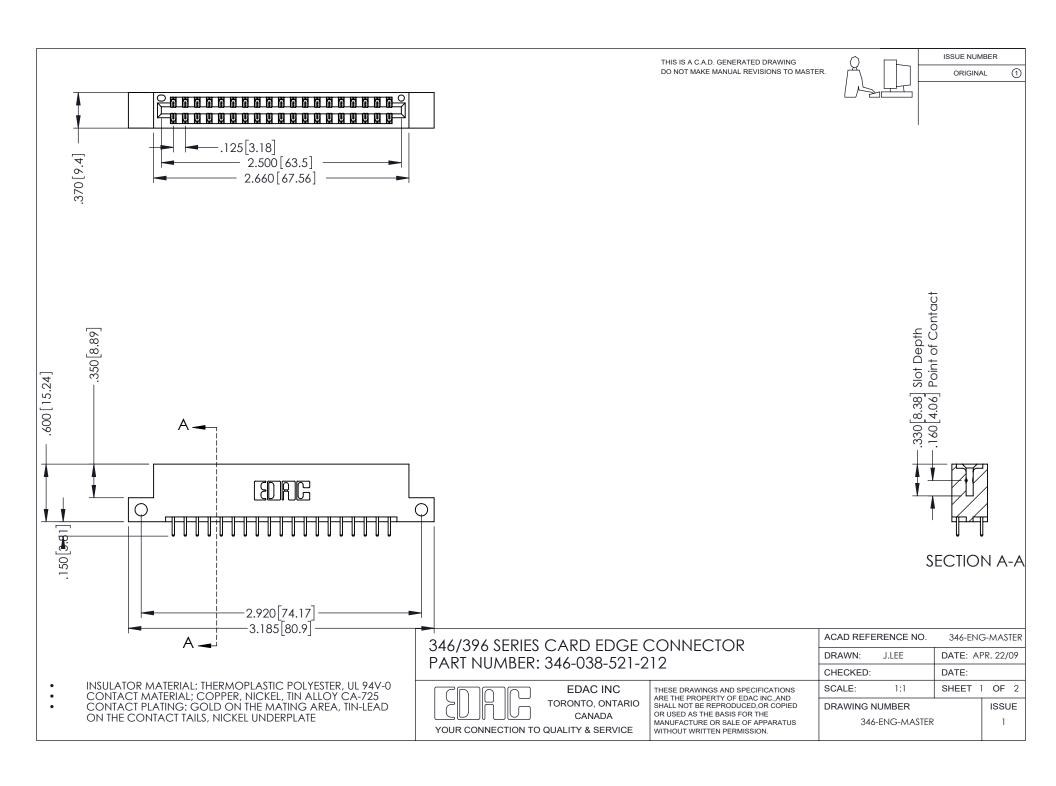

## **Contact Code 556**

INSULATOR MATERIAL: THERMOPLASTIC POLYESTER, UL 94V-0 CONTACT MATERIAL; COPPER, NICKEL, TIN ALLOY CA-725 CONTACT PLATING: GOLD ON THE MATING AREA, TIN-LEAD

ON THE CONTACT TAILS, NICKEL UNDERPLATE

## 346/396 SERIES CARD EDGE CONNECTOR CONTACT CODE 555,556,558,559,560 DIMENSIONS

YOUR CONNECTION TO QUALITY & SERVICE

**EDAC INC** TORONTO, ONTARIO CANADA

THESE DRAWINGS AND SPECIFICATIONS ARE THE PROPERTY OF EDAC INC.,AND SHALL NOT BE REPRODUCED, OR COPIED OR USED AS THE BASIS FOR THE MANUFACTURE OR SALE OF APPARATUS WITHOUT WRITTEN PERMISSION.