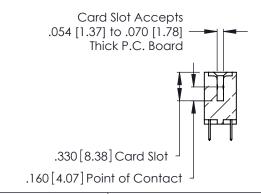

THIS IS A C.A.D. GENERATED DRAWING DO NOT MAKE MANUAL REVISIONS TO MASTER.

ISSUE NUMBER

ORIGINAL

1

**Contact Code 555** 

Contact Code 556

**Contact Code 558** 

**Contact Code 559** 

Contact Code 560

INSULATOR MATERIAL: THERMOPLASTIC POLYESTER, UL 94V-0 CONTACT MATERIAL; COPPER, NICKEL, TIN ALLOY CA-725 CONTACT PLATING: GOLD ON THE MATING AREA, TIN-LEAD

ON THE CONTACT TAILS, NICKEL UNDERPLATE

346/396 SERIES CARD EDGE CONNECTOR CONTACT CODE 555,556,558,559,560 DIMENSIONS

YOUR CONNECTION TO QUALITY & SERVICE

**EDAC INC** TORONTO, ONTARIO CANADA

THESE DRAWINGS AND SPECIFICATIONS ARE THE PROPERTY OF EDAC INC.,AND SHALL NOT BE REPRODUCED, OR COPIED OR USED AS THE BASIS FOR THE MANUFACTURE OR SALE OF APPARATUS WITHOUT WRITTEN PERMISSION.

|   | ACAD REFERENCE NO. | 346-ENG-MASTER   |
|---|--------------------|------------------|
| 5 | DRAWN: J.LEE       | DATE: APR. 22/09 |
|   | CHECKED:           | DATE:            |
|   | SCALE: 1:1         | SHEET 2 OF 2     |
|   | DRAWING NUMBER     | ISSUE            |
|   | 346-ENG-MASTER     | 1                |