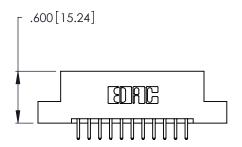

THIS IS A C.A.D. GENERATED DRAWING DO NOT MAKE MANUAL REVISIONS TO MASTER.

| 346/396 SERIES CARD EDGE CONNECTOR |
|------------------------------------|
| PART NUMBER: 346-022-520-204       |

**EDAC INC** TORONTO, ONTARIO CANADA

THESE DRAWINGS AND SPECIFICATIONS ARE THE PROPERTY OF EDAC INC.,AND SHALL NOT BE REPRODUCED, OR COPIED OR USED AS THE BASIS FOR THE MANUFACTURE OR SALE OF APPARATUS WITHOUT WRITTEN PERMISSION.

| ACAD REFERENCE NO. | 346-ENG-MASTER   |
|--------------------|------------------|
| DRAWN: J.LEE       | DATE: APR. 22/09 |
| CHECKED:           | DATE:            |
| SCALE: N.T.S       | SHEET 1 OF 2     |
| DRAWING NUMBER     | ISSUE            |
| 346-ENG-MASTE      | ER 1             |