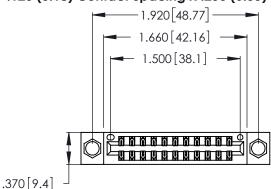

<u>Contact Dimensions:</u>
520-P.C. Tail .030x.018 (0.76x0.46) - Tail LG. = .175 (4.45)
.125 (3.18) Contact Spacing x .250 (6.35) Row Spacing

- INSULATOR MATERIAL: THERMOPLASTIC POLYESTER, UL 94V-0 CONTACT MATERIAL; COPPER, NICKEL, TIN ALLOY CA-725
- CONTACT PLATING: GOLD ON THE MATING AREA, TIN-LEAD ON THE CONTACT TAILS, NICKEL UNDERPLATE

THIS IS A C.A.D. GENERATED DRAWING DO NOT MAKE MANUAL REVISIONS TO MASTER.

| 346/396 SERIES CARD EDGE CONNECTOR |
|------------------------------------|
| PART NUMBER: 346-022-520-204       |

**EDAC INC** TORONTO, ONTARIO CANADA

THESE DRAWINGS AND SPECIFICATIONS ARE THE PROPERTY OF EDAC INC.,AND SHALL NOT BE REPRODUCED, OR COPIED OR USED AS THE BASIS FOR THE MANUFACTURE OR SALE OF APPARATUS WITHOUT WRITTEN PERMISSION.

| ACAD REFERENCE NO. | 346-ENG-MASTER   |
|--------------------|------------------|
| DRAWN: J.LEE       | DATE: APR. 22/09 |
| CHECKED:           | DATE:            |
| SCALE: N.T.S       | SHEET 1 OF 2     |
| DRAWING NUMBER     | ISSUE            |
| 346-ENG-MASTE      | ER 1             |