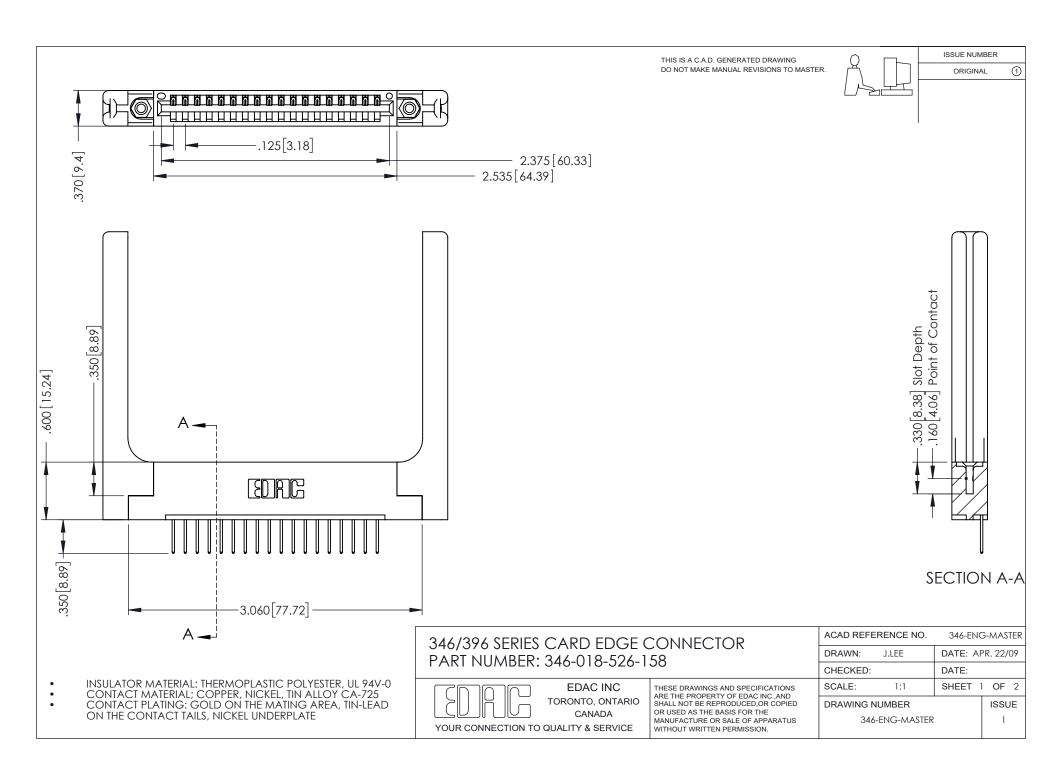

## **Contact Code 556**

INSULATOR MATERIAL: THERMOPLASTIC POLYESTER, UL 94V-0 CONTACT MATERIAL; COPPER, NICKEL, TIN ALLOY CA-725 CONTACT PLATING: GOLD ON THE MATING AREA, TIN-LEAD

ON THE CONTACT TAILS, NICKEL UNDERPLATE

## 346/396 SERIES CARD EDGE CONNECTOR CONTACT CODE 555,556,558,559,560 DIMENSIONS

YOUR CONNECTION TO QUALITY & SERVICE

**EDAC INC** TORONTO, ONTARIO CANADA

THESE DRAWINGS AND SPECIFICATIONS ARE THE PROPERTY OF EDAC INC.,AND SHALL NOT BE REPRODUCED, OR COPIED OR USED AS THE BASIS FOR THE MANUFACTURE OR SALE OF APPARATUS WITHOUT WRITTEN PERMISSION.