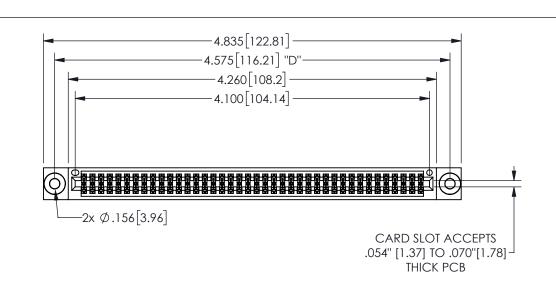

THIS IS A C.A.D. GENERATED DRAWING DO NOT MAKE MANUAL REVISIONS TO MASTER.

ISSUE NUMBER

ORIGINAL

.160 4.06 .330[8.38] POINT OF CARD SLOT CONTACT .370 9.4

-.180[4.57] 600 15.24 EDRIG .250[6.35] .100[2.54]

<u>Contact Dimensions:</u> 544-Wire Wrap .050x.025(1.27x0.64) - Tail LG=.750(19.05)

.100 (2.54) Contact Spacing x .200 (5.08) Row Spacing

345/395 SERIES CARD EDGE CONNECTOR PART NUMBER: 345-080-544-803

YOUR CONNECTION TO QUALITY & SERVICE

**EDAC INC** TORONTO, ONTARIO CANADA

THESE DRAWINGS AND SPECIFICATIONS ARE THE PROPERTY OF EDAC INC.,AND SHALL NOT BE REPRODUCED,OR COPIED OR USED AS THE BASIS FOR THE MANUFACTURE OR SALE OF APPARATUS WITHOUT WRITTEN PERMISSION.